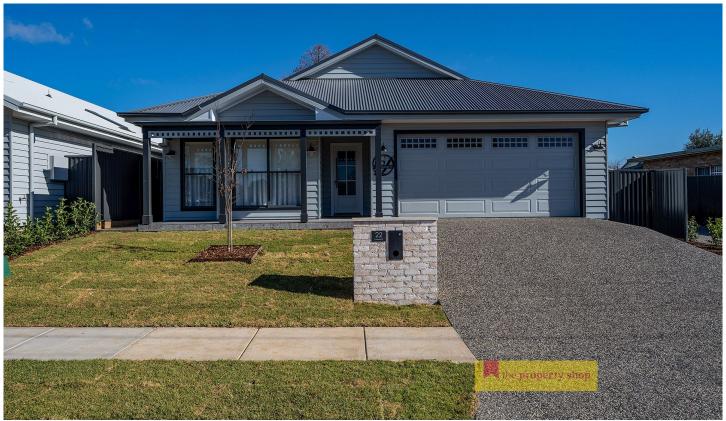

## 22 Lawson Street Mudgee NSW

Exuding elegance and showcasing a sophisticated and contemporary design, conveniently nestled within the Mudgee CBD features the following

- 4 generous size bedrooms with built-in robes
- Chef style kitchen with top of the range appliances
- Butler's Pantry with Wine fridge and second dishwasher
- Open plan living with raked ceilings
- Covered outdoor alfresco for entertaining
- Double lock-up garage
- Walking distance to the CBD

Electricity and water are the responsibility of the tenant

4 📭 3 🖺 4 🗬

Land Size: 555 sqm

View: https://www.thepropertyshop.com.au/lease/

nsw/dubbo-orana/mudgee/residential/house

/7676659

Nataysha Lovett

Karen Denyer 6372 2222