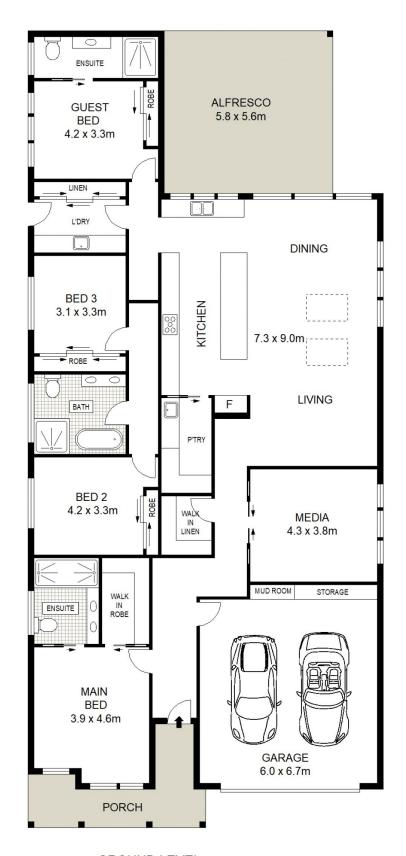

## 22 Lawson Street Mudgee NSW

Exuding elegance and showcasing a sophisticated and contemporary design, conveniently nestled within the Mudgee CBD features the following

- 4 generous size bedrooms with built-in robes
- Chef style kitchen with top of the range appliances
- Butler's Pantry with Wine fridge and second dishwasher
- Open plan living with raked ceilings
- Covered outdoor alfresco for entertaining
- Double lock-up garage
- Walking distance to the CBD

**GROUND LEVEL** 