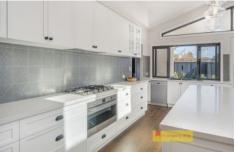

## 22 Lawson Street Mudgee NSW

Exuding elegance and showcasing a sophisticated and contemporary design, conveniently nestled within the Mudgee CBD features the following

- 4 generous size bedrooms with built-in robes
- Chef style kitchen with top of the range appliances
- Butler's Pantry with Wine fridge and second dishwasher
- Open plan living with raked ceilings
- Covered outdoor alfresco for entertaining
- Double lock-up garage
- Walking distance to the CBD