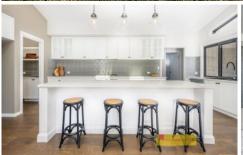

## 22 Lawson Street Mudgee NSW

Exuding elegance and showcasing a sophisticated and contemporary design, conveniently nestled within the Mudgee CBD features the following

- 4 generous size bedrooms with built-in robes
- Chef style kitchen with top of the range appliances
- Butler's Pantry with Wine fridge and second dishwasher
- Open plan living with raked ceilings
- Covered outdoor alfresco for entertaining
- Double lock-up garage
- Walking distance to the CBD