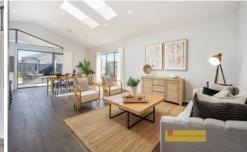

## 22 Lawson Street Mudgee NSW

Exuding elegance and showcasing a sophisticated and contemporary design, conveniently nestled within the Mudgee CBD features the following

- 4 generous size bedrooms with built-in robes
- Chef style kitchen with top of the range appliances
- Butler's Pantry with Wine fridge and second dishwasher
- Open plan living with raked ceilings
- Covered outdoor alfresco for entertaining
- Double lock-up garage
- Walking distance to the CBD