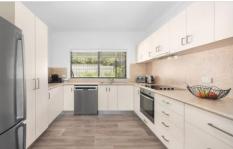

## 1/10 Roth Court Mudgee NSW

This unit has a thoughtfully designed floor plan, providing ample space for you and your loved ones to relax.

- Inviting living area with plenty of natural light
- Renovated kitchen, complete with all the necessary appliances and plenty of storage space.
- Two comfortable bedrooms with built-in wardrobes
- Reverse cycle air conditioning for all year round comfort
- Off-street undercover parking
- Peaceful & low maintenance courtyard
- This property is NOT furnished
- Electricity costs are NOT included in weekly rent