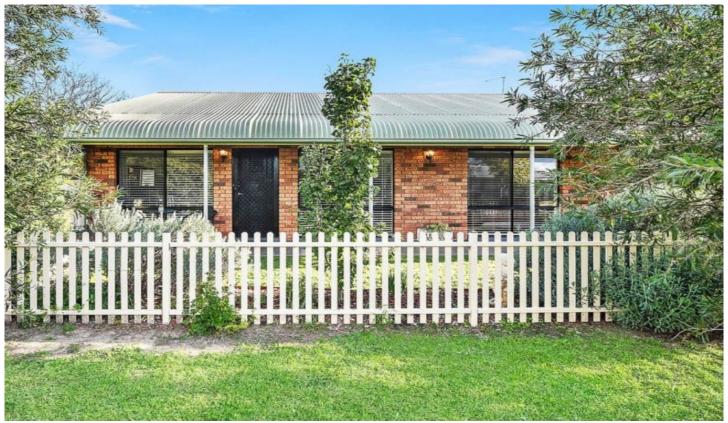

## 1/10 Roth Court Mudgee NSW

This unit has a thoughtfully designed floor plan, providing ample space for you and your loved ones to relax.

- Inviting living area with plenty of natural light
- Renovated kitchen, complete with all the necessary appliances and plenty of storage space.
- Two comfortable bedrooms with built-in wardrobes
- Reverse cycle air conditioning for all year round comfort
- Off-street undercover parking
- Peaceful & low maintenance courtyard
- This property is NOT furnished
- Electricity costs are NOT included in weekly rent