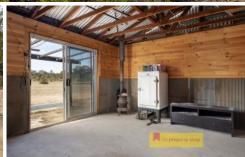

## 224 Stubbo Road Gulgong NSW

Have you been looking for the perfect rural property? This 10.12ha (25acre approx.) property features a 2-bedroom, 1 bathroom cottage, with a combination of cleared to timbered land. Only 10 minutes from Gulgong and 15minutes to the mining precinct this property is prime for renovation or potential to build your dream home today!

- Renovators delight with 2-bedroom, 1 bathroom house
- Mains power close by
- Ample water supply with 3 generous size dams and plenty of freshwater storage
- Fully fenced, ready for stock
- Mostly flat and cleared land
- Conveniently located just 10 minutes from Gulgong and 25 minutes to Mudgee