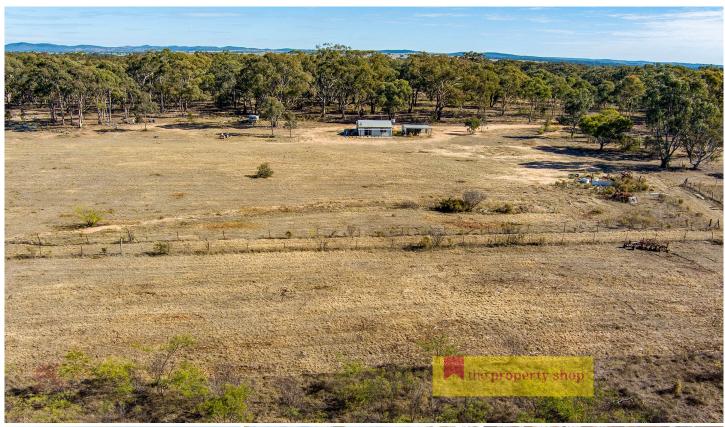

## 224 Stubbo Road Gulgong NSW

Have you been looking for the perfect rural property? This 10.12ha (25acre approx.) property features a 2-bedroom, 1 bathroom cottage, with a combination of cleared to timbered land. Only 10 minutes from Gulgong and 15minutes to the mining precinct this property is prime for renovation or potential to build your dream home today!

- Renovators delight with 2-bedroom, 1 bathroom house
- Mains power close by
- Ample water supply with 3 generous size dams and plenty of freshwater storage
- Fully fenced, ready for stock
- Mostly flat and cleared land
- Conveniently located just 10 minutes from Gulgong and 25 minutes to Mudgee