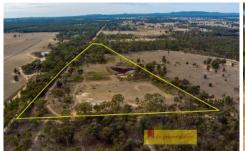

## 224 Stubbo Road Gulgong NSW

Have you been looking for the perfect rural property? This 10.12ha (25acre approx.) property features a 2-bedroom, 1 bathroom cottage, with a combination of cleared to timbered land. Only 10 minutes from Gulgong and 15minutes to the mining precinct this property is prime for renovation or potential to build your dream home today!

2 📭 1 🖺 2 🗬

Land Size: 10.12 ha

**View**: https://www.thepropertyshop.com.au/sale/n

sw/central-west/gulgong/residential/rural/76

74140

Alyse Pilley 02 6372 2222

Annie Christensen 02 6372 2222