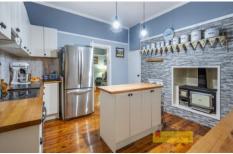

## HOMESTEAD:

- Spacious main bedroom with built in wardrobes and ceiling fan
- Additional two bedrooms, generous in size with the option of a fourth bedroom/study
- Designated living and dining area with original open fireplace and additional wood fire heating to give the "warm" homely feel
- Expansive renovated kitchen with electric cooking loads of storage plus woodfire cooking
- Main family bathroom with double vanity, claw bathtub and shower
- Spacious utility room with second toilet and vanity attached