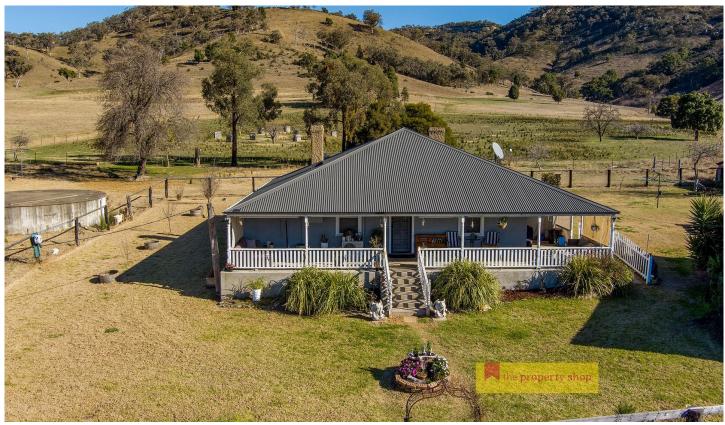

## 1672 Castlereagh Highway Mudgee NSW

Discover your dream lifestyle on this picturesque 234.5a or 579-acres approx. property with 316.5 highly usable acres. A beautifully renovated 3-bedroom home and spacious shedding await, providing all the comfort and convenience you desire. Located just 12 minutes from Mudgee on the Sydney side.

## HOMESTEAD:

- Spacious main bedroom with built in wardrobes and ceiling fan
- Additional two bedrooms, generous in size with the option of a fourth bedroom/study
- Designated living and dining area with original open fireplace and additional wood fire heating to give the "warm" homely feel
- Expansive renovated kitchen with electric cooking loads of storage plus woodfire cooking
- Main family bathroom with double vanity, claw bathtub and shower
- Spacious utility room with second toilet and vanity attached