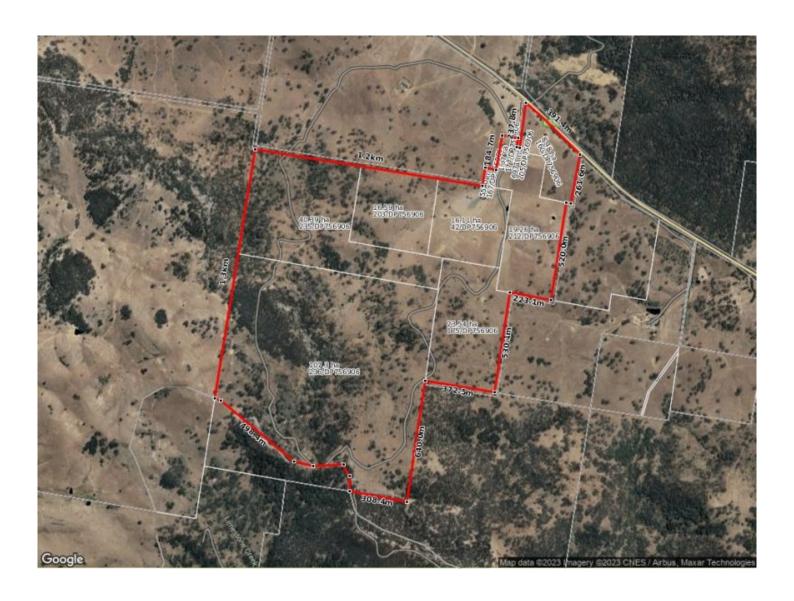

## 1672 Castlereagh Highway Mudgee NSW

Discover your dream lifestyle on this picturesque 234.5a or 579-acres approx. property with 316.5 highly usable acres. A beautifully renovated 3-bedroom home and spacious shedding await, providing all the comfort and convenience you desire. Located just 12 minutes from Mudgee on the Sydney side.

## LAND: