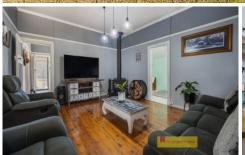

## HOMESTEAD:

- Spacious main bedroom with built in wardrobes and ceiling fan
- Additional two bedrooms, generous in size with the option of a fourth bedroom/study
- Designated living and dining area with original open fireplace and additional wood fire heating to give the "warm" homely feel
- Expansive renovated kitchen with electric cooking loads of storage plus woodfire cooking
- Main family bathroom with double vanity, claw bathtub and shower
- Spacious utility room with second toilet and vanity attached