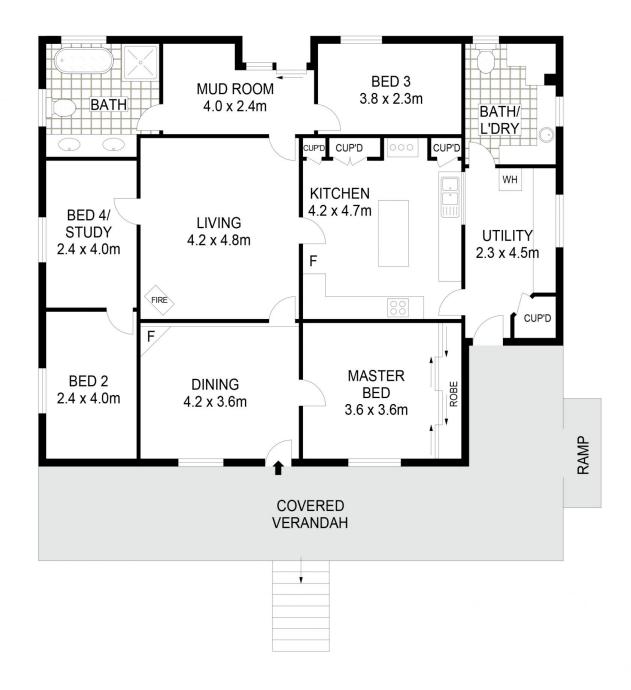

## HOMESTEAD:

- Spacious main bedroom with built in wardrobes and ceiling fan
- Additional two bedrooms, generous in size with the option of a fourth bedroom/study
- Designated living and dining area with original open fireplace and additional wood fire heating to give the "warm" homely feel
- Expansive renovated kitchen with electric cooking loads of storage plus woodfire cooking
- Main family bathroom with double vanity, claw bathtub and shower
- Spacious utility room with second toilet and vanity attached

## **GROUND LEVEL**