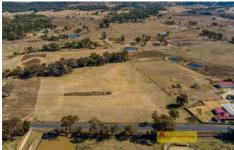

## 190/1121 Ulan Road Mudgee NSW

Situated just 11km North of Mudgee's township this picturesque 10.12-hectare or 25 acres approx. property, is the perfect canvas to build your country home and live out your rural lifestyle dream.

- Expanding over 10 hectares (25 acres approx.) of level countryside
- Dwelling entitlement (STCA) with mains power nearby
- Choose from multiple house sites, all with stunning rural views
- Stunning Budgee Creek Frontage with semi permanent watering holes
- Tar road access perfect for a huge shed or storage yard
- 20 minutes to the Ulan mine area
- Ideal small farm for cattle, sheep, horses and cropping
- Securing land in this area is rare don't miss your chance!