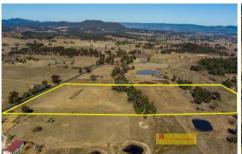

## 190/1121 Ulan Road Mudgee NSW

Situated just 11km North of Mudgee's township this picturesque 10.12-hectare or 25 acres approx. property, is the perfect canvas to build your country home and live out your rural lifestyle dream.

- Expanding over 10 hectares (25 acres approx.) of level countryside
- Dwelling entitlement (STCA) with mains power nearby
- Choose from multiple house sites, all with stunning rural views
- Stunning Budgee Creek Frontage with semi permanent watering holes
- Tar road access perfect for a huge shed or storage yard
- 20 minutes to the Ulan mine area
- Ideal small farm for cattle, sheep, horses and cropping
- Securing land in this area is rare don't miss your chance!