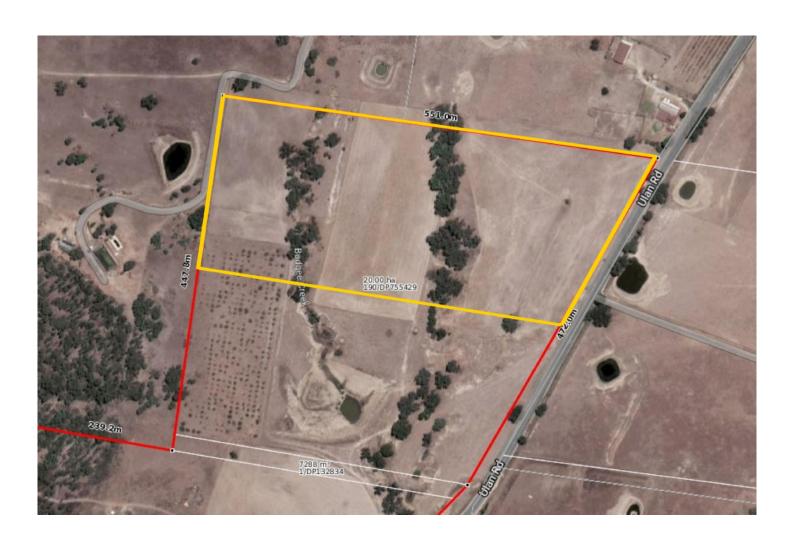

## 190/1121 Ulan Road Mudgee NSW

Situated just 11km North of Mudgee's township this picturesque 10.12-hectare or 25 acres approx. property, is the perfect canvas to build your country home and live out your rural lifestyle dream.

- Expanding over 10 hectares (25 acres approx.) of level countryside
- Dwelling entitlement (STCA) with mains power nearby
- Choose from multiple house sites, all with stunning rural views
- Stunning Budgee Creek Frontage with semi permanent watering holes
- Tar road access perfect for a huge shed or storage yard
- 20 minutes to the Ulan mine area
- Ideal small farm for cattle, sheep, horses and cropping
- Securing land in this area is rare don't miss your chance!