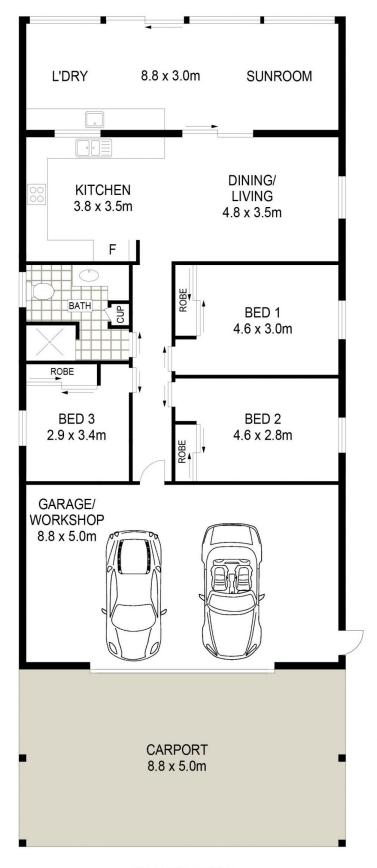

- Modern 3-bedroom granny flat offering a comfortable residence during the building process
- Granny flat features a modern bathroom, kitchen, and north-facing sunroom
- Sprawling 4722 sqm block with plenty of space to build a large home, create landscaped gardens and add a pool or outdoor entertaining area for family and friends to enjoy.
- Ready to build with services connected
- Current D.A approved house plans (can be supplied upon request)
- Amazing views of Mudgee and surrounding hills with farmland at rear
- Tightly held family friendly address
- Additional storage space with expanded shed off granny flat

## **GROUND LEVEL**