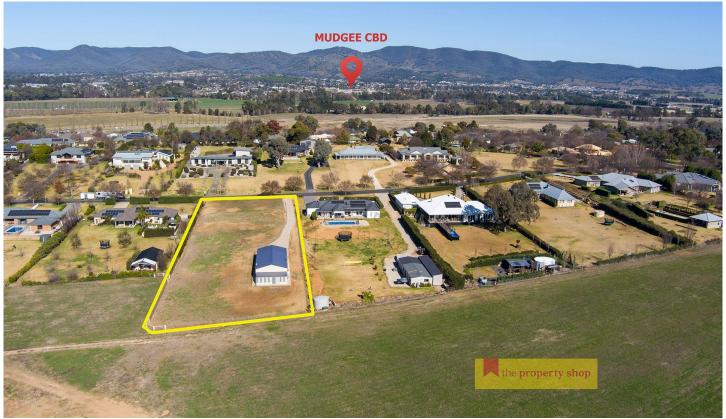

## 47 Robert Hoddle Grove Mudgee NSW

Nestled in arguably one of Mudgee's most tightly held addresses, we are delighted to offer you your LAST chance to build in one of Mudgees most prestigious streets. Surrounded by superior homes and conveniently situated on Mudgee's Northern edge of town with picturesque views and farmland at rear, do not miss your chance to build your dream home

- Modern 3-bedroom granny flat offering a comfortable residence during the building process
- Granny flat features a modern bathroom, kitchen, and north-facing sunroom
- Sprawling 4722 sqm block with plenty of space to build a large home, create landscaped gardens and add a pool or outdoor entertaining area for family and friends to enjoy.
- Ready to build with services connected
- Current D.A approved house plans (can be supplied upon request)
- Amazing views of Mudgee and surrounding hills with farmland at rear
- Tightly held family friendly address
- Additional storage space with expanded shed off granny flat

## 3 🎮 1 📇 4 🕰

Land Size: 4722 sqm

**View**: https://www.thepropertyshop.com.au/sale/n

sw/dubbo-orana/mudgee/residential/land/76

68179

Alyse Pilley 02 6372 2222

Annie Christensen 02 6372 2222