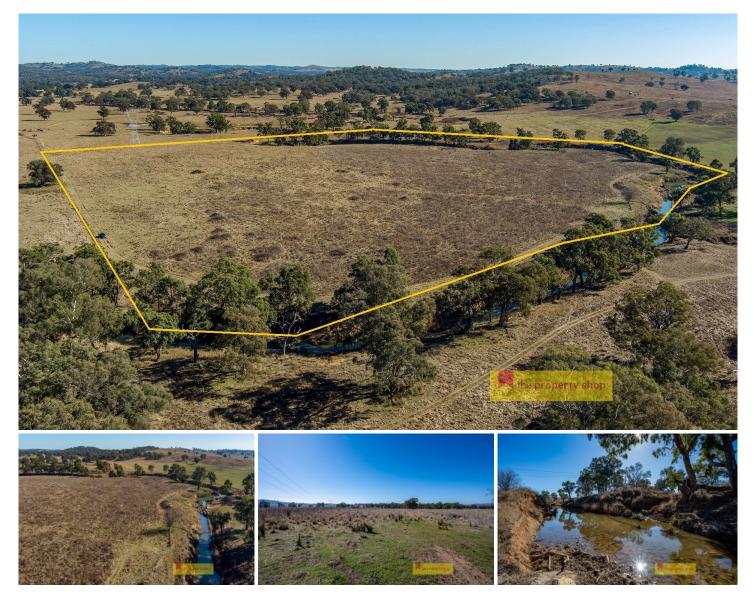

## 431 Gorries Lane Gulgong NSW

Nestled on the edge of Goolma lies an extraordinary weekend getaway, a hidden gem waiting to be secured. This fantastic property boasts 14.17 hectares (35 acres) of arable and level terrain that gracefully extends to the picturesque Goolma Creek, ideal to escape to on the weekends!

- Property is fully fenced and stock proof

- Approximately 1km of frontage to the seasonal 'Goolma Creek'

- A short commute of 35 mins (43.4 km) to Mudgee & 21 mins (25.2 km) to Gulgong

- Property is zoned - RU1 Primary Production (No Dwelling Entitlement)

- Access to the property is via a right of carriageway

Whether it's fishing, camping, or simply basking in the beauty of the landscape, this property is perfect for you!

Privately and perfectly positioned for the ultimate lifestyle property, contact Patrick Power on 0455 721 304 to arrange your inspection today!