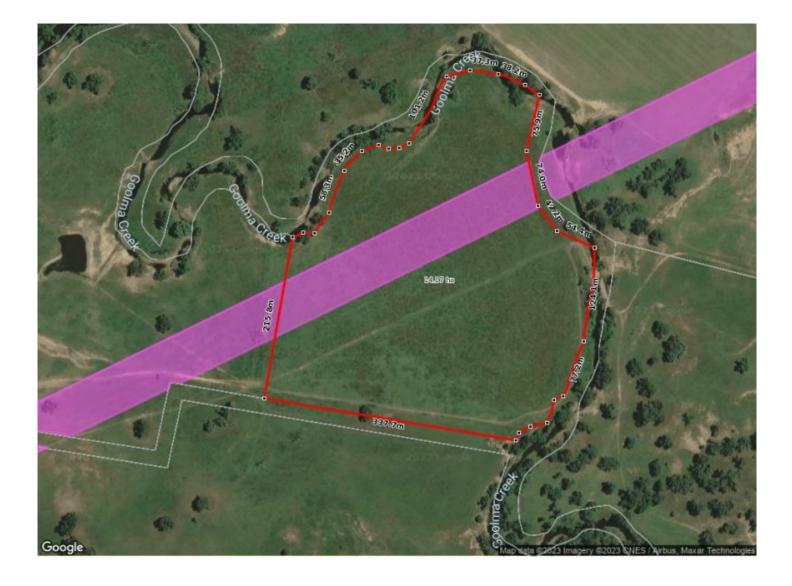

## 431 Gorries Lane Gulgong NSW

Nestled on the edge of Goolma lies an extraordinary weekend getaway, a hidden gem waiting to be secured. This fantastic property boasts 14.17 hectares (35 acres) of arable and level terrain that gracefully extends to the picturesque Goolma Creek, ideal to escape to on the weekends!

- Property is fully fenced and stock proof

- Approximately 1km of frontage to the seasonal 'Goolma Creek'

- A short commute of 35 mins (43.4 km) to Mudgee & 21 mins (25.2 km) to Gulgong

- Property is zoned - RU1 Primary Production (No Dwelling Entitlement)

| Price     | : \$ 220,000                                 |
|-----------|----------------------------------------------|
| Land Size | : 14.17 ha                                   |
| View      | : https://www.thepropertyshop.com.au/sale/n  |
|           | sw/central-west/gulgong/residential/rural/76 |
|           | 67547                                        |