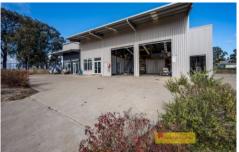

- Situated on a secure fully fenced 2012sqm site
- High exposure position just off Castlereagh Highway
- Building area of approximately 668sqm plus expansive mezzanine
- Stunning showroom/reception area approx. 6m x 27m in size
- Multiple office spaces provided all with reverse cycle air conditioning
- Two storage rooms approx. 6m x 10m & 8.5m x 12m in size with reverse a/c  $\,$
- Huge mezzanine level 25 mx 25 m with new evaporative cooling systems
- Staff amenities are provided with equipped Kitchen and two  $\mbox{W/C}\xspace$
- Three 5m high mortised roller doors to factory areas with additional storage and parking on western side
- Truck access with multiple access/entry points