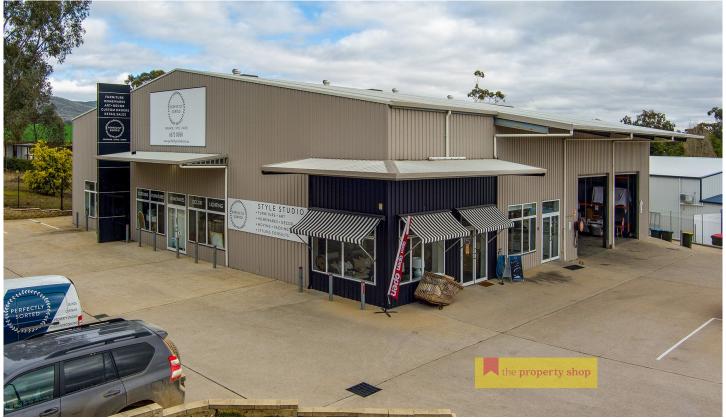

## 87 Lions Drive Mudgee NSW

Strategically situated in the heart of Mudgee's industrial zone, this spacious gem offers a grand showroom, modern offices, and ample space to grow. Not only perfect for your thriving business, but its potential to house multiple tenants makes it an ideal investment.

- Situated on a secure fully fenced 2012sqm site
- High exposure position just off Castlereagh Highway
- Building area of approximately 668sqm plus expansive mezzanine
- Stunning showroom/reception area approx. 6m x 27m in size
- Multiple office spaces provided all with reverse cycle air conditioning
- Two storage rooms approx. 6m x 10m & 8.5m x 12m in size with reverse a/c  $\,$
- Huge mezzanine level 25 mx 25 m with new evaporative cooling systems
- Staff amenities are provided with equipped Kitchen and two  $\mbox{W/C}\xspace$
- Three 5m high mortised roller doors to factory areas with additional storage and parking on western side
- Truck access with multiple access/entry points