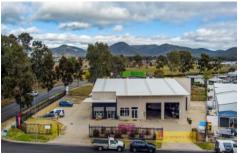

## 87 Lions Drive Mudgee NSW

Strategically situated in the heart of Mudgee's industrial zone, this spacious gem offers a grand showroom, modern offices, and ample space to grow. Not only perfect for your thriving business, but its potential to house multiple tenants makes it an ideal investment.

- Situated on a secure fully fenced 2012sqm site
- High exposure position just off Castlereagh Highway
- Building area of approximately 668sqm plus expansive mezzanine
- Stunning showroom/reception area approx. 6m x 27m in size
- Multiple office spaces provided all with reverse cycle air conditioning
- Two storage rooms approx. 6m x 10m & 8.5m x 12m in size with reverse a/c  $\,$
- Huge mezzanine level 25 mx 25 m with new evaporative cooling systems
- Staff amenities are provided with equipped Kitchen and two  $\mbox{W/C}\xspace$
- Three 5m high mortised roller doors to factory areas with additional storage and parking on western side
- Truck access with multiple access/entry points