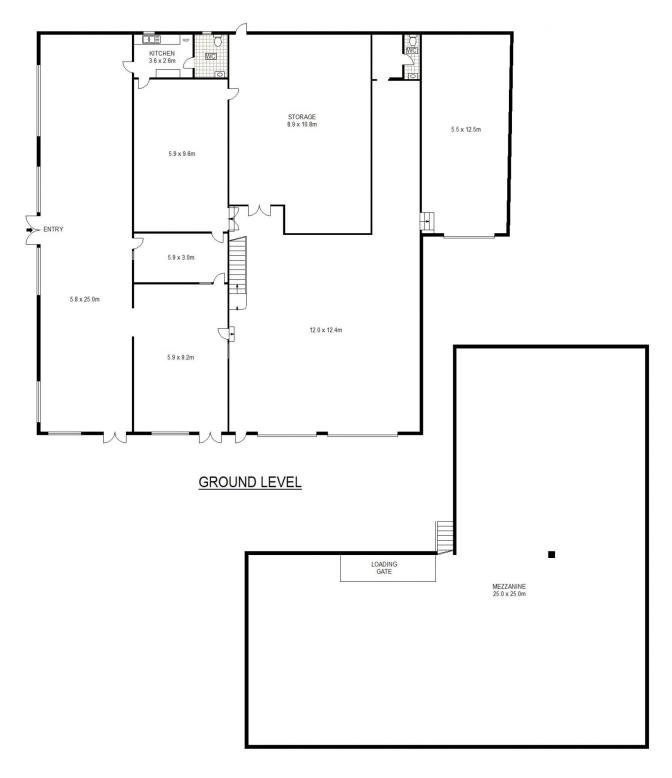

- Situated on a secure fully fenced 2012sqm site
- High exposure position just off Castlereagh Highway
- Building area of approximately 668sqm plus expansive mezzanine
- Stunning showroom/reception area approx. 6m x 27m in size
- Multiple office spaces provided all with reverse cycle air conditioning
- Two storage rooms approx. 6m x 10m & 8.5m x 12m in size with reverse a/c  $\,$
- Huge mezzanine level 25 mx 25 m with new evaporative cooling systems
- Staff amenities are provided with equipped Kitchen and two  $\mbox{W/C}\xspace$
- Three 5m high mortised roller doors to factory areas with additional storage and parking on western side
- Truck access with multiple access/entry points

**MEZZANINE** 