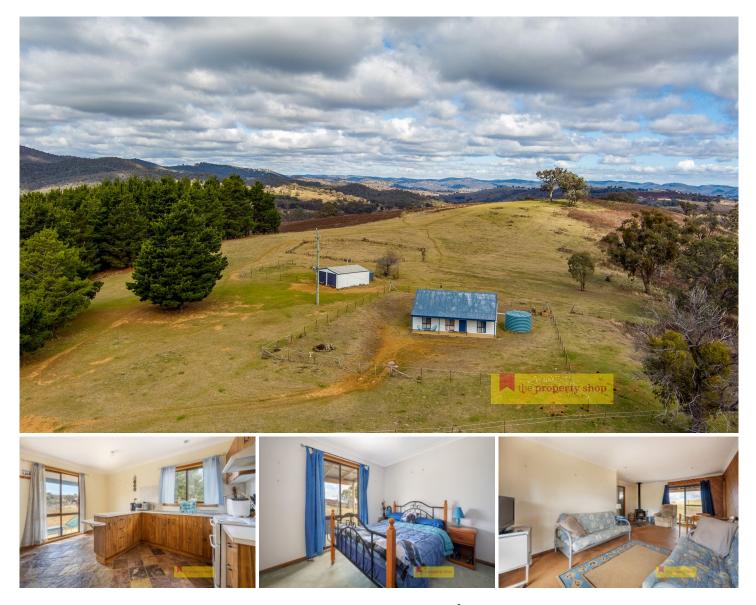

## 5972 Sofala Road Mudgee NSW

'Karkania' is perfectly located a convenient 3 hours from Sydney, 45 minutes from Mudgee, Lithgow, Bathurst and a short 15 minutes to the historic village of Sofala

Your ideal weekend getaway awaits; situated on approximately 38.9 hectares (approx. 100 acres), providing a comfortable 2-bedroom cottage, that offers incredible views and a sanctuary for the whole family to create memories.

- Approximately 15 minutes from Sofala or 3 hours from Sydney

- Comfortable 2-bedroom cottage, with furniture included
- Wood fireplace to stay warm in the cooler months
- 38.9 hectares of easy-care land with 360-degree views of beautiful rolling hills
- Four fenced paddocks with a dam, trough system, and loads of freshwater storage
- Mains power connected
- Mobile service available at the cottage
- Mail service two times per week