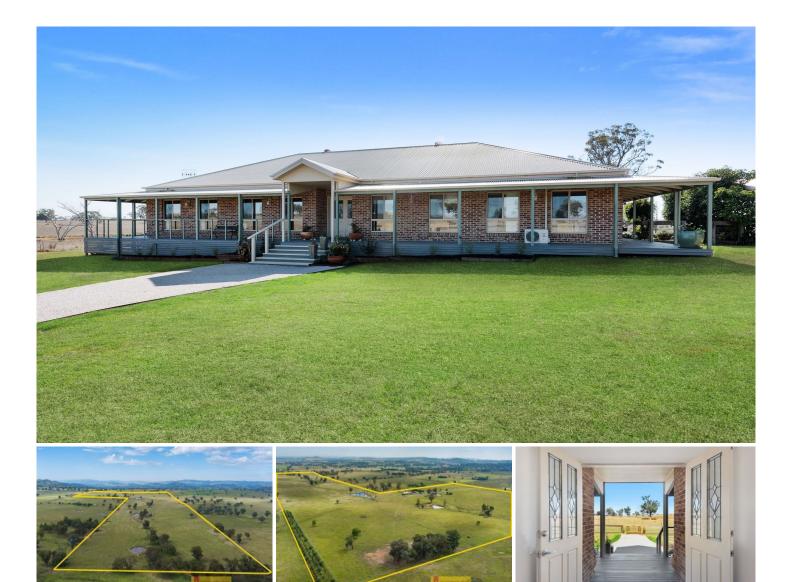

## 1935 Castlereagh Highway Mudgee NSW

Perfectly positioned on a highly versatile 70 ha (172 acre) farm. This large energy efficient, 2013 built brick home, offers an opportunity to secure a prime acreage between Mudgee (19km) and Gulgong(10kms). Bitumen road frontage.

4 x large bedrooms plus study/5th bedroom, 3 with walk in robes. 2.7m ceilings. Timber flooring a feature in multiple living areas. New bathroom and ensuite. Kitchen offers gas cooking with walk in pantry. Alfresco entertainment area overlooking the property.

Shedding

- 24m x 7m machinery shed with 2 bays enclosed and power

- 15m x 9m machinery shed with power. Horse day yards and wash bay attached

5 🛤 2 🚔 14 🚘

Land Size : 69.71 ha

View : https://www.thepropertyshop.com.au/sale/n sw/dubbo-orana/mudgee/residential/rural/76 58710