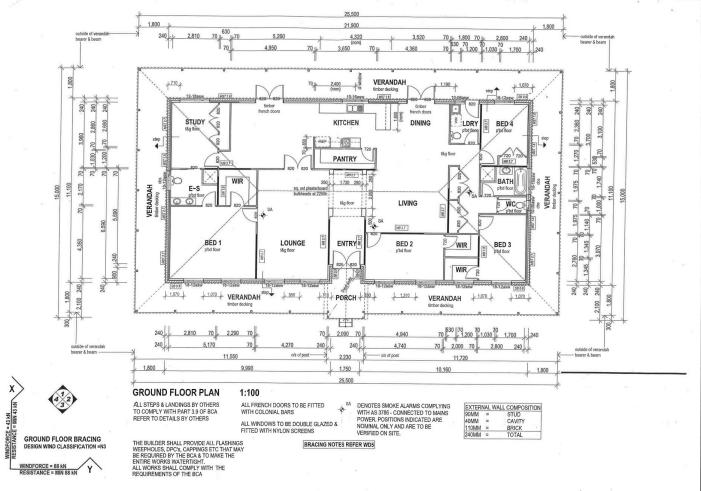

4 x large bedrooms plus study/5th bedroom, 3 with walk in robes. 2.7m ceilings. Timber flooring a feature in multiple living areas. New bathroom and ensuite. Kitchen offers gas cooking with walk in pantry. Alfresco entertainment area overlooking the property.