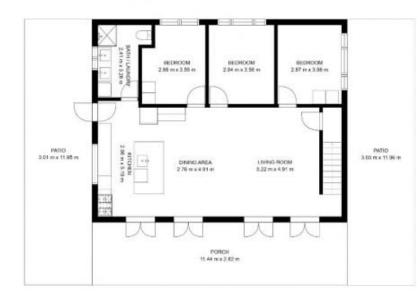

You are immediately captivated by the charm of this imposing family home. This substantial property delivers a commanding double-story residence with a versatile layout and generous proportions brimming with natural light. The north-facing home reveals open-plan living with its four sets of Heritage Blue French doors, three large full size Dorma windows on the first floor with local hardwood from Nullo Mountain framing the front and side verandas.