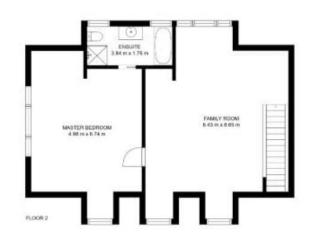

You are immediately captivated by the charm of this imposing family home. This substantial property delivers a commanding double-story residence with a versatile layout and generous proportions brimming with natural light. The north-facing home reveals open-plan living with its four sets of Heritage Blue French doors, three large full size Dorma windows on the first floor with local hardwood from Nullo Mountain framing the front and side verandas.

98 ha (243 acres) of elevated, mixed country offering bushwalking & bird watching and Gardens of Stone National Park just moments away.

- German Austoflamm vertical fire box lights up and heats the ground floor while providing flue heat in the upstairs family room