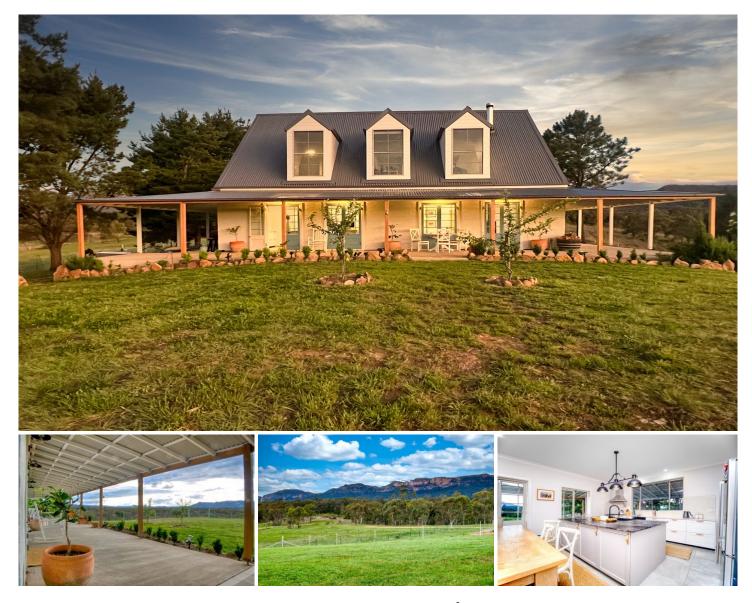

## **129 Crown Station Road Capertee NSW**

"Fig Tree Hill" is positioned within one of Capertee's most sought-after locations. It has the wow factor and will never fail to impress visitors and family alike with breathtaking views of Pantoney's Crown and the Capertee Valley. A tree change dream home with all your modern conveniences including no more power bills. You've saved already!

You are immediately captivated by the charm of this imposing family home. This substantial property delivers a commanding double-story residence with a versatile layout and generous proportions brimming with natural light. The north-facing home reveals open-plan living with its four sets of Heritage Blue French doors, three large full size Dorma windows on the first floor with local hardwood from Nullo Mountain framing the front and side verandas.

98 ha (243 acres) of elevated, mixed country offering bushwalking & bird watching and Gardens of Stone National Park just moments away.

- German Austoflamm vertical fire box lights up and heats the ground floor while providing flue heat in the upstairs family room