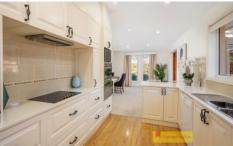

- Expansive open plan living room flows seamlessly to the outdoor entertaining area
- Large glass doors capture the views and flood the room with light
- High raked ceilings enhance the feeling of space
- Generous well appointed kitchen with quality appliances and finishes
- Main bedroom with walk-in wardrobe and ensuite bathroom
- Two additional bedrooms with ample built-in wardrobes
- Level access into and throughout the home (no steps)