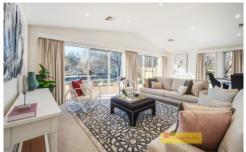

- Expansive open plan living room flows seamlessly to the outdoor entertaining area
- Large glass doors capture the views and flood the room with light
- High raked ceilings enhance the feeling of space
- Generous well appointed kitchen with quality appliances and finishes
- Main bedroom with walk-in wardrobe and ensuite bathroom
- Two additional bedrooms with ample built-in wardrobes
- Level access into and throughout the home (no steps)