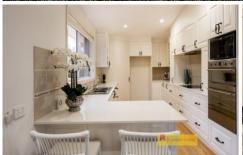

- Expansive open plan living room flows seamlessly to the outdoor entertaining area
- Large glass doors capture the views and flood the room with light
- High raked ceilings enhance the feeling of space
- Generous well appointed kitchen with quality appliances and finishes
- Main bedroom with walk-in wardrobe and ensuite bathroom
- Two additional bedrooms with ample built-in wardrobes
- Level access into and throughout the home (no steps)