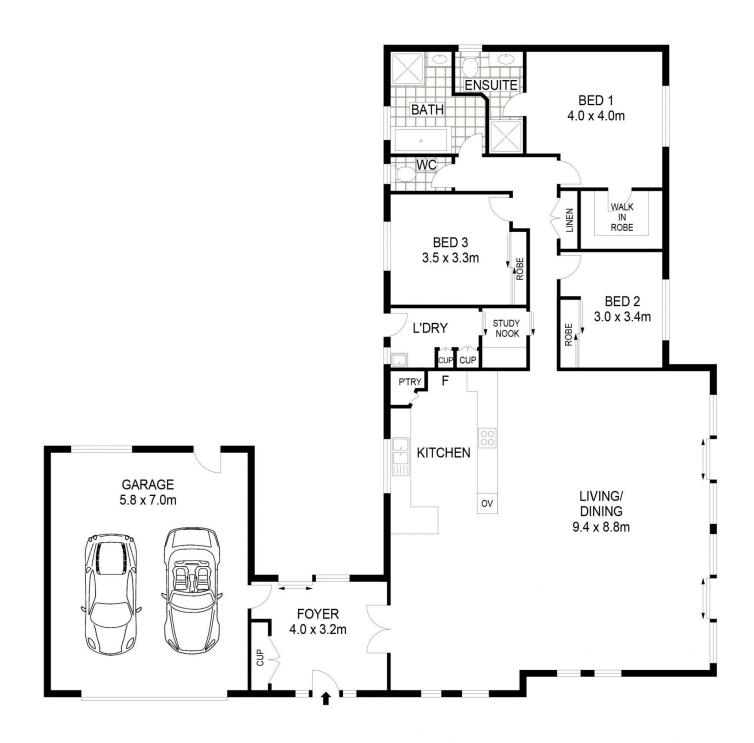

- Expansive open plan living room flows seamlessly to the outdoor entertaining area
- Large glass doors capture the views and flood the room with light
- High raked ceilings enhance the feeling of space
- Generous well appointed kitchen with quality appliances and finishes
- Main bedroom with walk-in wardrobe and ensuite bathroom
- Two additional bedrooms with ample built-in wardrobes
- Level access into and throughout the home (no steps)