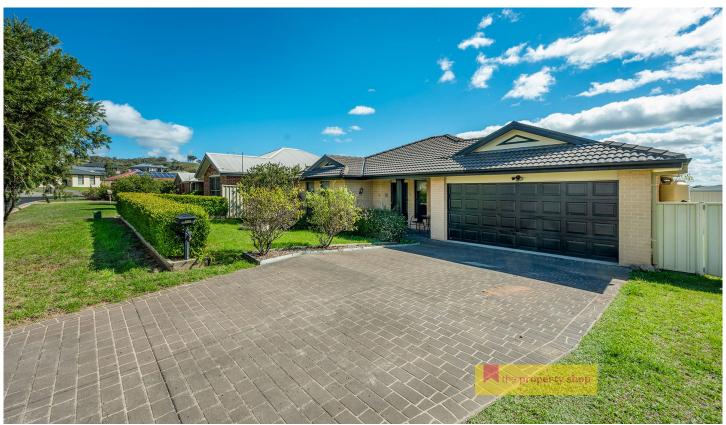

## 12 Hardy Crescent Mudgee NSW

This beautifully presented home offers the perfect balance of having ample space for everyone whilst remaining enjoyably low maintenance.

Featuring:

- Main bedroom with a modern ensuite and walk in robe
- Three spacious bedrooms all with built in robes and ceiling fans
- Multiple living areas ideal for the growing family or a quiet place to relax
- Entertain easily with open plan kitchen and living flowing effortlessly to fantastic outdoor alfresco
- Kitchen with walk in pantry, electric cooking and storage
- Entertain all year round with an impressive north-facing, alfresco area
- Double lock up garage with internal access and side access into rear yard
- Features include oversized garden shed, solar power, evaporative cooling and veggie gardens.
- Electricity and Water not included in the weekly rent
- Pets on application
- Option for furnished on request

4 📭 2 ⋤ 2 🖨

Land Size: 735 sqm

**View**: https://www.thepropertyshop.com.au/lease/

nsw/dubbo-orana/mudgee/residential/house

/7629178

Marnie O'Brien 0431 061 148

Karen Denyer 6372 2222

SITE PLAN (NOT TO SCALE)