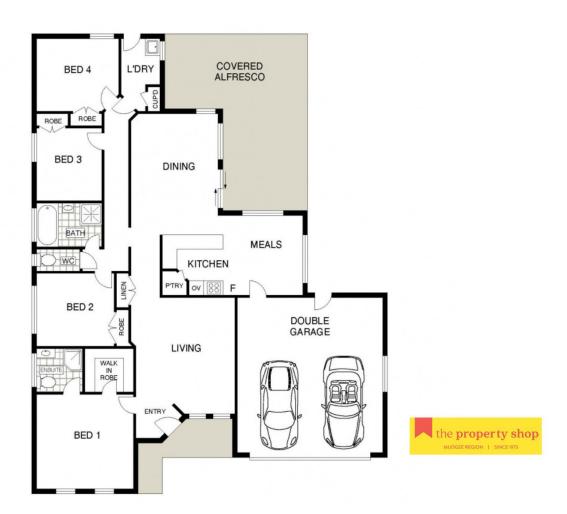

## 12 Hardy Crescent Mudgee NSW

This beautifully presented home offers the perfect balance of having ample space for everyone whilst remaining enjoyably low maintenance.

Featuring:

- Main bedroom with a modern ensuite and walk in robe
- Three spacious bedrooms all with built in robes and ceiling fans
- Multiple living areas ideal for the growing family or a quiet place to relax
- Entertain easily with open plan kitchen and living flowing effortlessly to fantastic outdoor alfresco
- Kitchen with walk in pantry, electric cooking and storage
- Entertain all year round with an impressive north-facing, alfresco area
- Double lock up garage with internal access and side access into rear yard
- Features include oversized garden shed, solar power, evaporative cooling and veggie gardens.
- Electricity and Water not included in the weekly rent
- Pets on application
- Option for furnished on request

4 📭 2 ⋤ 2 🖨

Land Size: 735 sqm

**View**: https://www.thepropertyshop.com.au/lease/

nsw/dubbo-orana/mudgee/residential/house

/7629178

Marnie O'Brien 0431 061 148

Karen Denyer 6372 2222

SITE PLAN (NOT TO SCALE)