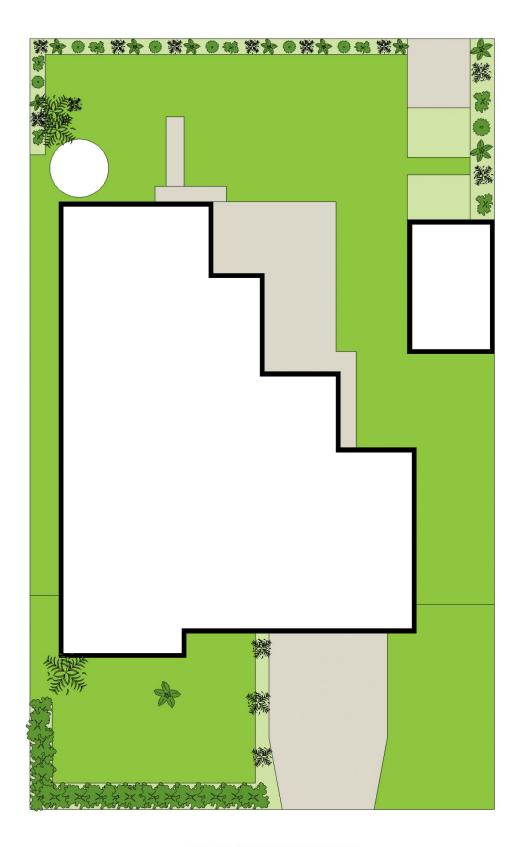

## 12 Hardy Crescent Mudgee NSW

This beautifully presented home offers the perfect balance of having ample space for everyone whilst remaining enjoyably low maintenance.

Featuring:

- Main bedroom with a modern ensuite and walk in robe
- Three spacious bedrooms all with built in robes and ceiling fans
- Multiple living areas ideal for the growing family or a quiet place to relax
- Entertain easily with open plan kitchen and living flowing effortlessly to fantastic outdoor alfresco
- Kitchen with walk in pantry, electric cooking and storage
- Entertain all year round with an impressive north-facing, alfresco area
- Double lock up garage with internal access and side access into rear yard
- Features include oversized garden shed, solar power, evaporative cooling and veggie gardens.
- Electricity and Water not included in the weekly rent
- Pets on application
- Option for furnished on request

4 📭 2 ⋤ 2 🖨

Land Size: 735 sqm

**View**: https://www.thepropertyshop.com.au/lease/

nsw/dubbo-orana/mudgee/residential/house

/7629178

Marnie O'Brien 0431 061 148

Karen Denyer 6372 2222

SITE PLAN (NOT TO SCALE)