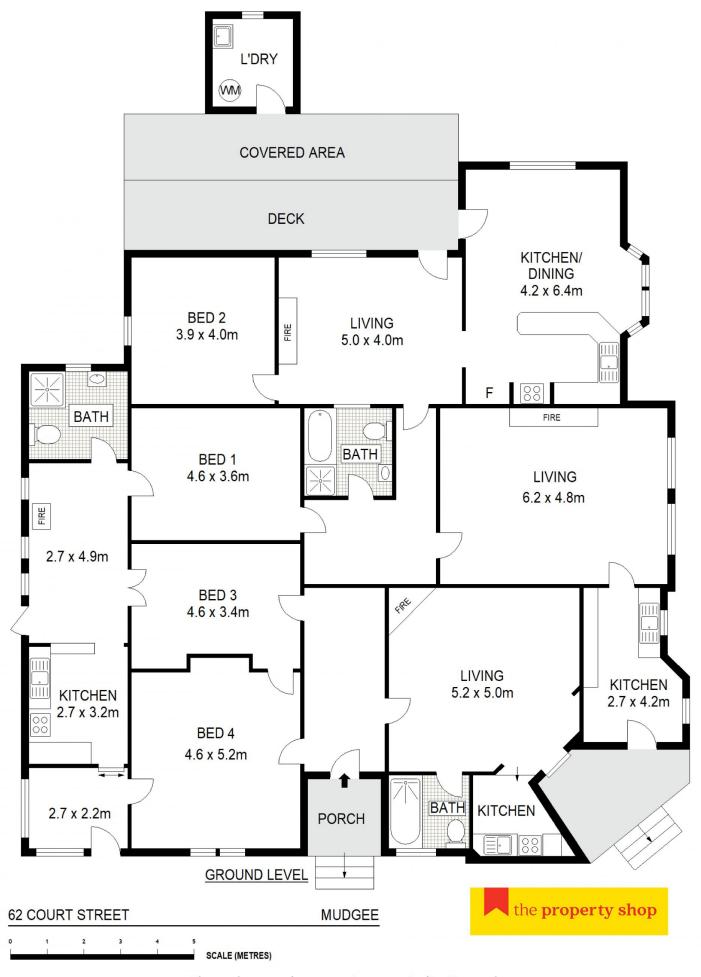

Seize this chance to create your dream abode or a lucrative investment opportunity in the heart of Mudgee's delightful community.

- Original floor plan comprises 4 bedrooms, grand living rooms, bay windows and verandahs on 3 sides
- Wide central hallway, high timber lined ceilings, marble fireplace and french doors
- Currently separated into 3 basic flats with individual kitchens and bathrooms, plus separate office with kitchenette
- Situated on 3460m2 of private tree studded grounds
- Peaceful location in an easy walk to schools, shops and

## 4 🛤 4 🚔 3 🚘

Land Size : 3462 sqm

View : https://www.thepropertyshop.com.au/sale/n sw/dubbo-orana/mudgee/residential/house/ 7629047

Patrick Power 02 6372 2222

Floor plans and rooms sizes are indicative only