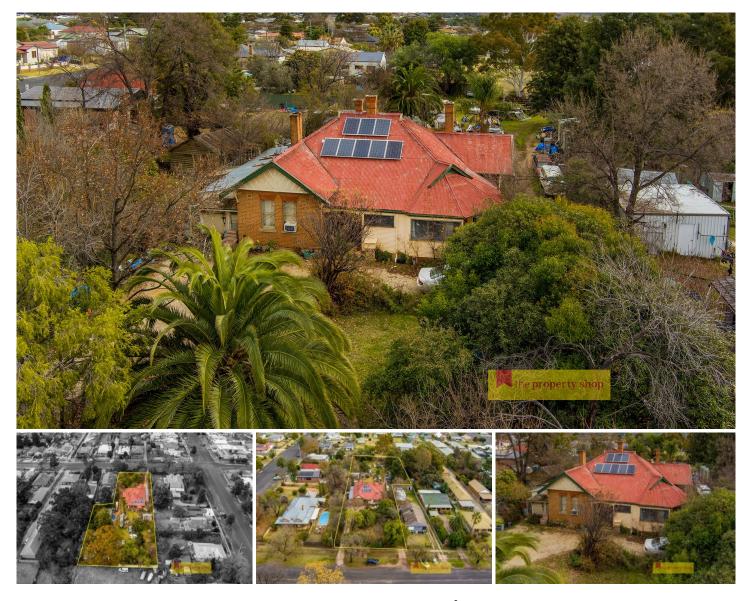

## 62 Court Street Mudgee NSW

Welcome to 62 Court Street, a grand Federation home, set on a sprawling 3400m2 lot just a few blocks from Mudgee's bustling CBD.

Currently divided into 3 flats and an office, this charming period home boasts exquisite Edwardian architectural features and is waiting to be transformed back to a luxurious family home or a boutique accommodation venture.

Seize this chance to create your dream abode or a lucrative investment opportunity in the heart of Mudgee's delightful community.

- Original floor plan comprises 4 bedrooms, grand living rooms, bay windows and verandahs on 3 sides
- Wide central hallway, high timber lined ceilings, marble fireplace and french doors
- Currently separated into 3 basic flats with individual kitchens and bathrooms, plus separate office with kitchenette
- Situated on 3460m2 of private tree studded grounds
- Peaceful location in an easy walk to schools, shops and