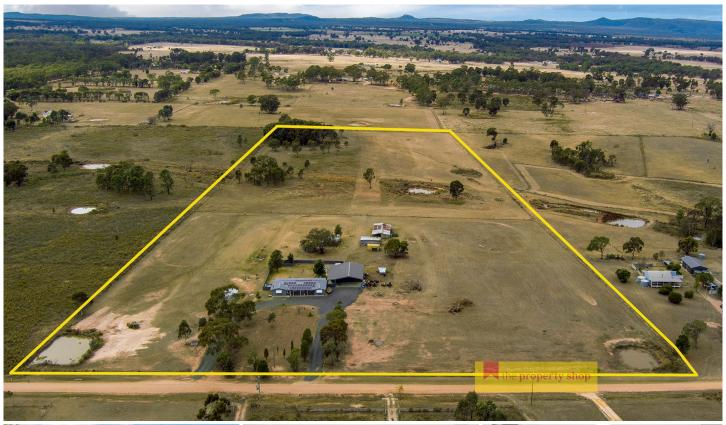

## 51 Elouera Road Gulgong NSW

Nestled in a serene country col-de-sac, this extraordinary lifestyle property captures the essence of refined living. With impeccable infrastructure, 10.12 hectares (25 acres) of arable land, and a contemporary family home that awaits your arrival, it promises an unparalleled experience for you and your loved ones to simply enjoy!

4 📭 2 🖺 11 😭

**Price** : \$ 970,000 **Land Size** : 10.12 ha

View: https://www.thepropertyshop.com.au/sale/n sw/central-west/gulgong/residential/rural/76

28383

**Patrick Power** 02 6372 2222

Sara Perry 02 6372 2222