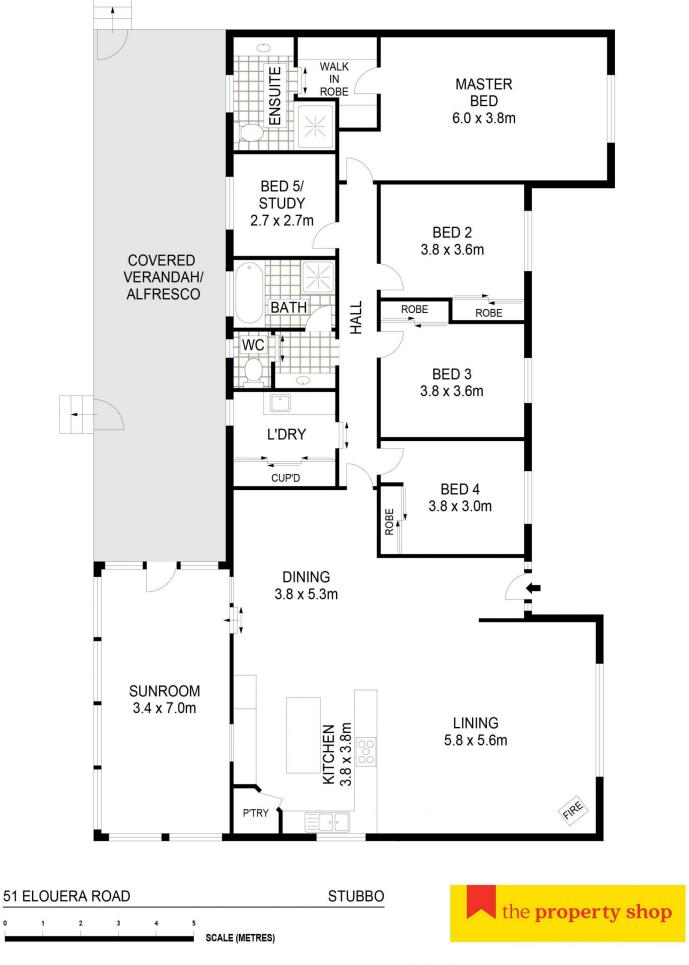

## 51 Elouera Road Gulgong NSW

Nestled in a serene country col-de-sac, this extraordinary lifestyle property captures the essence of refined living. With impeccable infrastructure, 10.12 hectares (25 acres) of arable land, and a contemporary family home that awaits your arrival, it promises an unparalleled experience for you and your loved ones to simply enjoy!

## ACCOMMODATION:

- Immerse yourself in the comforts of a modern and spacious farm-style home, meticulously crafted just four years ago.
- The main-bedroom is an expansive retreat featuring a walk-in robe and an opulent ensuite bathroom.
- Four spacious bedrooms, filled with natural light, offer ample space and storage with built-in wardrobes throughout.
- Chef's kitchen featuring plenty of storage, 1200ml even and oversized island bench with stone benchtops
- An additional separate study presents the perfect opportunity for a fifth bedroom or a dedicated workspace.
- The living room, adorned with wood-fire heating, welcomes the entire family with its generous space and cozy ambiance.