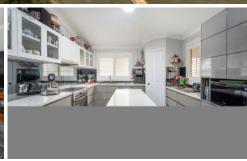

## ACCOMMODATION:

- Immerse yourself in the comforts of a modern and spacious farm-style home, meticulously crafted just four years ago.
- The main-bedroom is an expansive retreat featuring a walk-in robe and an opulent ensuite bathroom.
- Four spacious bedrooms, filled with natural light, offer ample space and storage with built-in wardrobes throughout.
- Chef's kitchen featuring plenty of storage, 1200ml even and oversized island bench with stone benchtops
- An additional separate study presents the perfect opportunity for a fifth bedroom or a dedicated workspace.
- The living room, adorned with wood-fire heating, welcomes the entire family with its generous space and cozy ambiance.