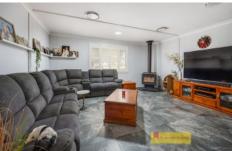

## ACCOMMODATION:

- Immerse yourself in the comforts of a modern and spacious farm-style home, meticulously crafted just four years ago.
- The main-bedroom is an expansive retreat featuring a walk-in robe and an opulent ensuite bathroom.
- Four spacious bedrooms, filled with natural light, offer ample space and storage with built-in wardrobes throughout.
- Chef's kitchen featuring plenty of storage, 1200ml even and oversized island bench with stone benchtops
- An additional separate study presents the perfect opportunity for a fifth bedroom or a dedicated workspace.
- The living room, adorned with wood-fire heating, welcomes the entire family with its generous space and cozy ambiance.