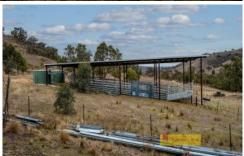

- Approx 49.4ha (122 acres) of undulating country and timbered hills, fronting a seasonal creek, making the perfect lifestyle property
- Boasting a large hay shed
- Exceptional hunting block with wild deer, pigs, goats & foxes
- A short 25-minute commute west of Mudgee with mail delivery
- Access via less than 200m right of carriageway