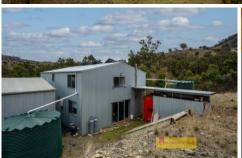

- Approx 124.9ha or 308 acres of undulating country and timbered hills
- Boasting an oversized two bedroom, two bathroom newly constructed dwelling
- Powered by a 16kwt back to battery solar system
- House features wood fire heating and A/C in transportable containers
- An abundant supply of water, with over 100,000 litres of freshwater storage, frontage to two seasonal creeks
- Fantastic infrastructure with multiple lockable shipping containers and large sheds
- Granny flat option with bedroom & kitchenette perfect for extra guests
- An exceptional hunting block with deer, pigs, goats and foxes galore
- A short 23km commute from Mudgee and minutes from popular Burrendong Dam with mail delivery weekly and