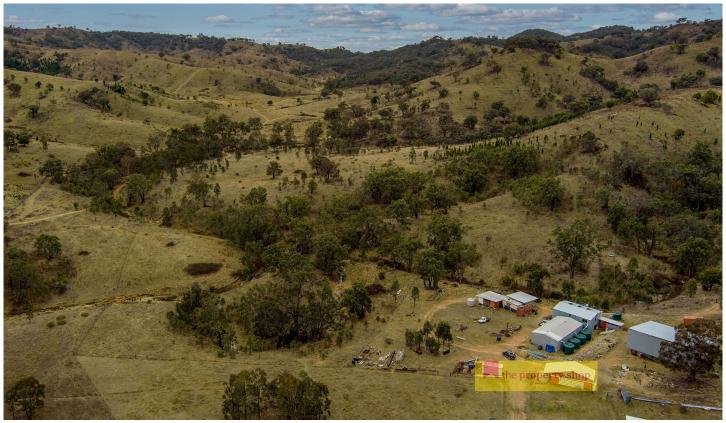

## 782 Yarrabin Road Mudgee NSW

If you are searching for a captivating rural oasis nestled on an expansive 124.9ha (308 acres approx.), set amidst undulating country and timbered hills look no further. Ideal for those looking for a weekend property or to permanently reside.

- Approx 124.9ha or 308 acres of undulating country and timbered hills
- Boasting an oversized two bedroom, two bathroom newly constructed dwelling
- Powered by a 16kwt back to battery solar system
- House features wood fire heating and A/C in transportable containers
- An abundant supply of water, with over 100,000 litres of freshwater storage, frontage to two seasonal creeks
- Fantastic infrastructure with multiple lockable shipping containers and large sheds
- Granny flat option with bedroom & kitchenette perfect for extra guests
- An exceptional hunting block with deer, pigs, goats and foxes galore
- A short 23km commute from Mudgee and minutes from popular Burrendong Dam with mail delivery weekly and