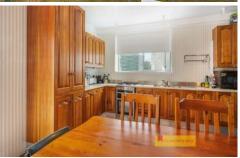

- Approx 124.9ha or 308 acres of undulating country and timbered hills
- Boasting an oversized two bedroom, two bathroom newly constructed dwelling
- Powered by a 16kwt back to battery solar system
- House features wood fire heating and A/C in transportable containers
- An abundant supply of water, with over 100,000 litres of freshwater storage, frontage to two seasonal creeks
- Fantastic infrastructure with multiple lockable shipping containers and large sheds
- Granny flat option with bedroom & kitchenette perfect for extra guests
- An exceptional hunting block with deer, pigs, goats and foxes galore
- A short 23km commute from Mudgee and minutes from popular Burrendong Dam with mail delivery weekly and