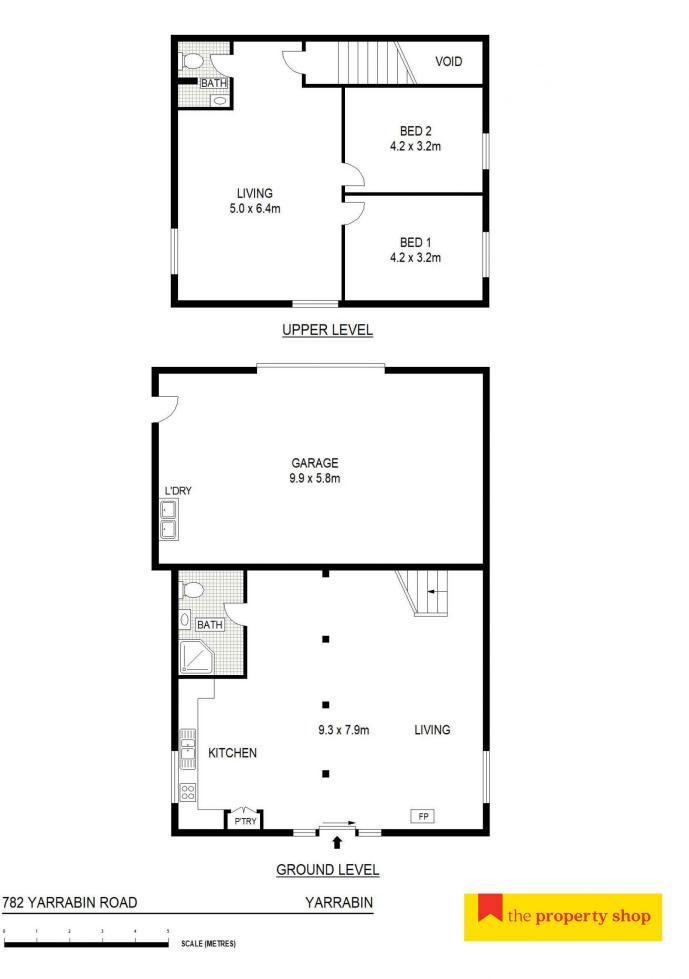

- Approx 124.9ha or 308 acres of undulating country and timbered hills
- Boasting an oversized two bedroom, two bathroom newly constructed dwelling
- Powered by a 16kwt back to battery solar system
- House features wood fire heating and A/C in transportable containers
- An abundant supply of water, with over 100,000 litres of freshwater storage, frontage to two seasonal creeks
- Fantastic infrastructure with multiple lockable shipping containers and large sheds
- Granny flat option with bedroom & kitchenette perfect for extra guests
- An exceptional hunting block with deer, pigs, goats and foxes galore
- A short 23km commute from Mudgee and minutes from popular Burrendong Dam with mail delivery weekly and

Floor plans and rooms sizes are indicative only