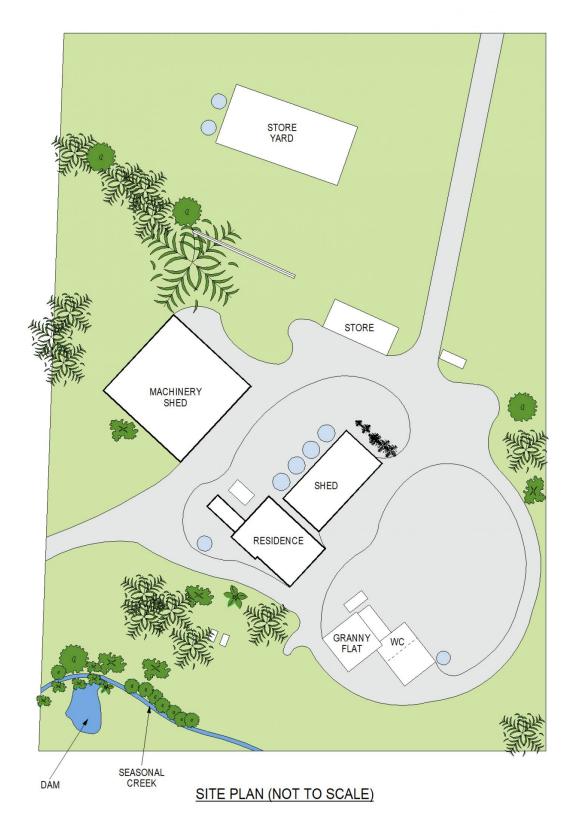

## 782 Yarrabin Road Mudgee NSW

If you are searching for a captivating rural oasis nestled on an expansive 124.9ha (308 acres approx.), set amidst undulating country and timbered hills look no further. Ideal for those looking for a weekend property or to permanently reside.

- Approx 124.9ha or 308 acres of undulating country and timbered hills
- Boasting an oversized two bedroom, two bathroom newly constructed dwelling
- Powered by a 16kwt back to battery solar system
- House features wood fire heating and A/C in transportable containers
- An abundant supply of water, with over 100,000 litres of freshwater storage, frontage to two seasonal creeks
- Fantastic infrastructure with multiple lockable shipping containers and large sheds
- Granny flat option with bedroom & kitchenette perfect for extra guests
- An exceptional hunting block with deer, pigs, goats and foxes galore
- A short 23km commute from Mudgee and minutes from popular Burrendong Dam with mail delivery weekly and