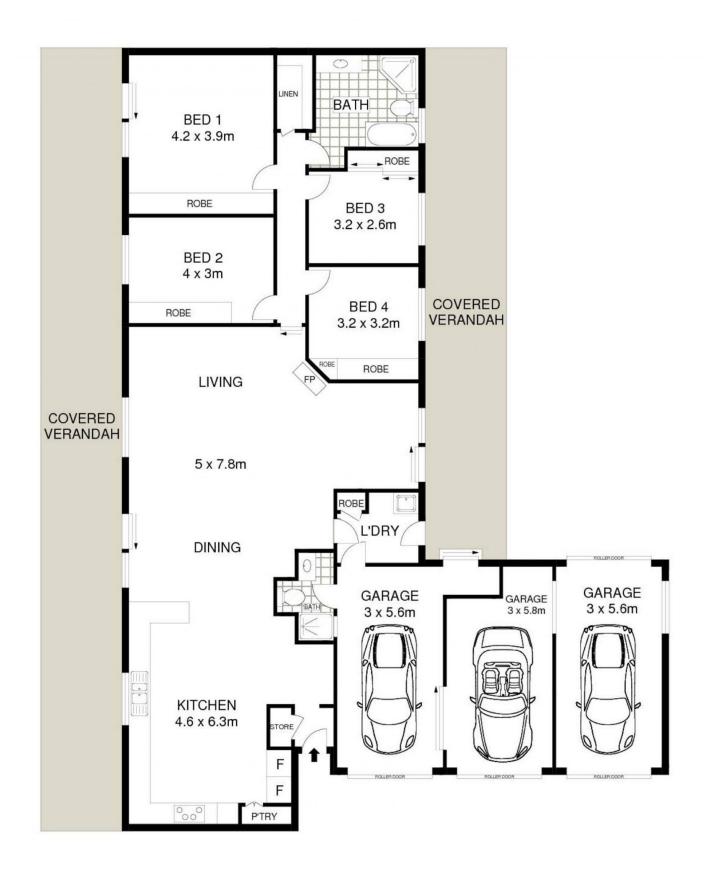

- Family home offering four spacious bedrooms
- Expansive open-plan kitchen, dining, and living area, making the perfect space for all to enjoy
- Generously sized bathroom with separate w/c
- Stay comfortable year-round with wood-fire heating and air-conditioning
- Featuring an Olympic-sized tennis court plus a pool with an undercover outdoor area perfect for the entertainer
- Water is a feature with 100,000-litre rain water tank and fully equipped bore
- Save on electricity costs with a 6.6kW back to grid solar system
- Fully fenced into two paddocks, perfect for the horse enthusiasts with room for stables, arenas and more
- The ideal farm-let also suitable for sheep, cattle or the pet pony