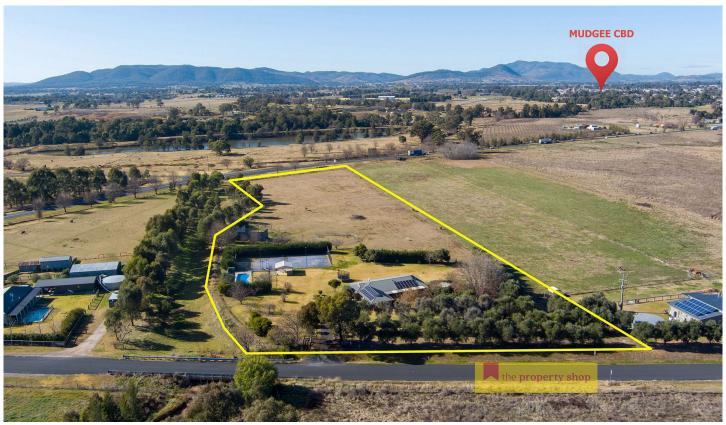

## 106 Saleyards Lane Mudgee NSW

This remarkable property offers the perfect mix of land with the convenience of town living. This property is nestled on 2.8 hectares (7 acres approximately), boasting impressive features that are sure to captivate. The residency offers comfort, privacy and ample space for the entire family to enjoy right on the edge of Mudgee's bustling township.

- Family home offering four spacious bedrooms
- Expansive open-plan kitchen, dining, and living area, making the perfect space for all to enjoy
- Generously sized bathroom with separate w/c
- Stay comfortable year-round with wood-fire heating and air-conditioning
- Featuring an Olympic-sized tennis court plus a pool with an undercover outdoor area perfect for the entertainer
- Water is a feature with 100,000-litre rain water tank and fully equipped bore
- Save on electricity costs with a 6.6kW back to grid solar system
- Fully fenced into two paddocks, perfect for the horse enthusiasts with room for stables, arenas and more
- The ideal farm-let also suitable for sheep, cattle or the pet pony