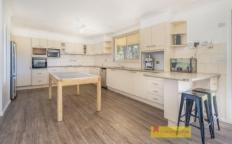

- Family home offering four spacious bedrooms
- Expansive open-plan kitchen, dining, and living area, making the perfect space for all to enjoy
- Generously sized bathroom with separate w/c
- Stay comfortable year-round with wood-fire heating and air-conditioning
- Featuring an Olympic-sized tennis court plus a pool with an undercover outdoor area perfect for the entertainer
- Water is a feature with 100,000-litre rain water tank and fully equipped bore
- Save on electricity costs with a 6.6kW back to grid solar system
- Fully fenced into two paddocks, perfect for the horse enthusiasts with room for stables, arenas and more
- The ideal farm-let also suitable for sheep, cattle or the pet pony