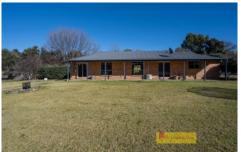

- Family home offering four spacious bedrooms
- Expansive open-plan kitchen, dining, and living area, making the perfect space for all to enjoy
- Generously sized bathroom with separate w/c
- Stay comfortable year-round with wood-fire heating and air-conditioning
- Featuring an Olympic-sized tennis court plus a pool with an undercover outdoor area perfect for the entertainer
- Water is a feature with 100,000-litre rain water tank and fully equipped bore
- Save on electricity costs with a 6.6kW back to grid solar system
- Fully fenced into two paddocks, perfect for the horse enthusiasts with room for stables, arenas and more
- The ideal farm-let also suitable for sheep, cattle or the pet pony