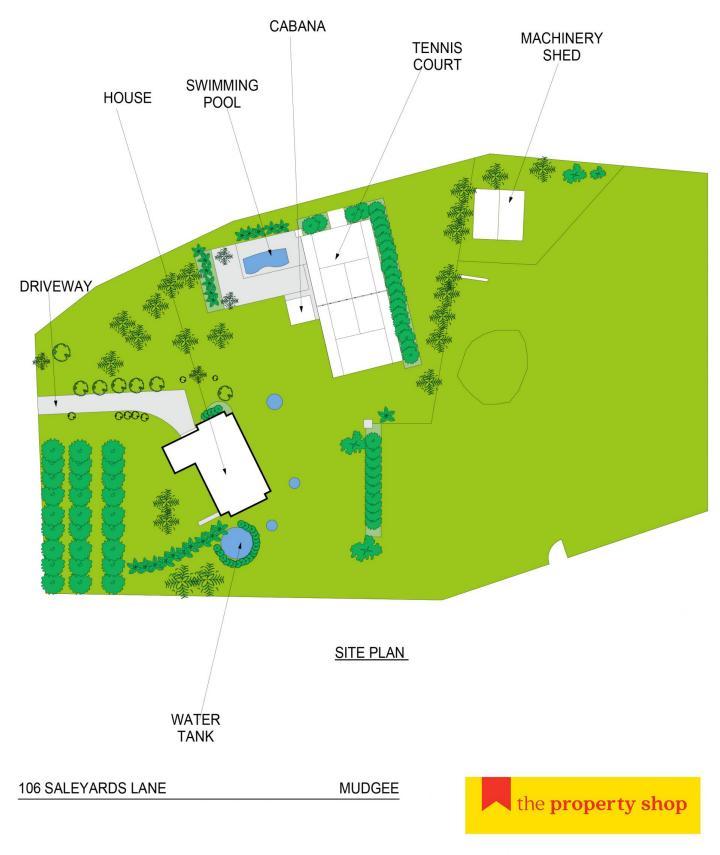

## 106 Saleyards Lane Mudgee NSW

This remarkable property offers the perfect mix of land with the convenience of town living. This property is nestled on 2.8 hectares (7 acres approximately), boasting impressive features that are sure to captivate. The residency offers comfort, privacy and ample space for the entire family to enjoy right on the edge of Mudgee's bustling township.

- Family home offering four spacious bedrooms
- Expansive open-plan kitchen, dining, and living area, making the perfect space for all to enjoy
- Generously sized bathroom with separate w/c
- Stay comfortable year-round with wood-fire heating and air-conditioning
- Featuring an Olympic-sized tennis court plus a pool with an undercover outdoor area perfect for the entertainer
- Water is a feature with 100,000-litre rain water tank and fully equipped bore
- Save on electricity costs with a 6.6kW back to grid solar system
- Fully fenced into two paddocks, perfect for the horse enthusiasts with room for stables, arenas and more
- The ideal farm-let also suitable for sheep, cattle or the pet pony