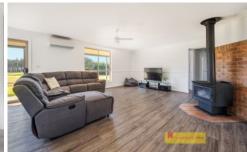

- Family home offering four spacious bedrooms
- Expansive open-plan kitchen, dining, and living area, making the perfect space for all to enjoy
- Generously sized bathroom with separate w/c
- Stay comfortable year-round with wood-fire heating and air-conditioning
- Featuring an Olympic-sized tennis court plus a pool with an undercover outdoor area perfect for the entertainer
- Water is a feature with 100,000-litre rain water tank and fully equipped bore
- Save on electricity costs with a 6.6kW back to grid solar system
- Fully fenced into two paddocks, perfect for the horse enthusiasts with room for stables, arenas and more
- The ideal farm-let also suitable for sheep, cattle or the pet pony