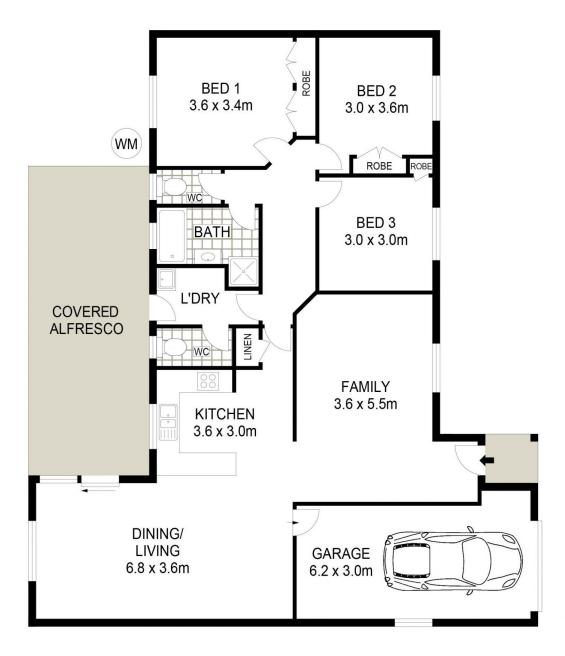

- Three generously-sized bedrooms each with built-in robes
- Two light-filled living areas
- Kitchen with plenty of storage and electric appliances
- Spacious bathroom with separate toilet
- Two split system air-conditioners for ultimate heating and cooling covering you for every season
- A covered alfresco area with spacious backyard
- Secure parking with a single garage
- Sorry, no pets.

**GROUND LEVEL** 