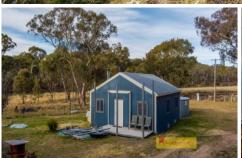

- Offering a very comfortable two-bedroom cottage with mains power connected
- Kitchenette with freestanding electric cooktop and ample storage
- Combined bathroom & laundry
- Stay comfortable year-round with wood-fire heating and air-conditioning
- 1.26 hectares of gently sloping, low-maintenance land
- Frontage to Campbell's Creek & 80,000L of fresh water storage
- 20ft Shipping Container for added storage
- Dwelling Entitlement enabling you to build your dream home (STCA)
- Approx 300m of unsealed road to the property