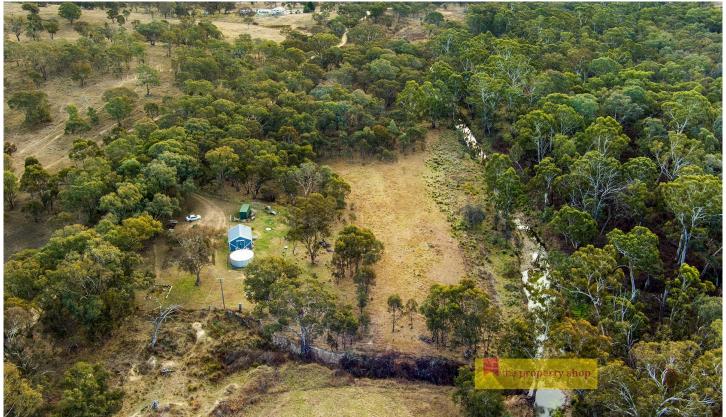

## 501 Campbells Creek Road Mudgee NSW

Nestled just 5km from the village of Windeyer and 33km from Mudgee is this fantastic lifestyle opportunity with frontage to Campbell's Creek. If you're looking for a weekend getaway or simply just a beautiful property to call home, you won't want to miss this!

- Offering a very comfortable two-bedroom cottage with mains power connected
- Kitchenette with freestanding electric cooktop and ample storage
- Combined bathroom & laundry
- Stay comfortable year-round with wood-fire heating and air-conditioning
- 1.26 hectares of gently sloping, low-maintenance land
- Frontage to Campbell's Creek & 80,000L of fresh water storage
- 20ft Shipping Container for added storage
- Dwelling Entitlement enabling you to build your dream home (STCA)
- Approx 300m of unsealed road to the property

A tranquil setting featuring space indoors and out this is the perfect oasis to escape and surround yourself with nature's

2 📭 1 📇

**Price** : \$ 340,000 **Land Size** : 1.26 ha

View: https://www.thepropertyshop.com.au/sale/n