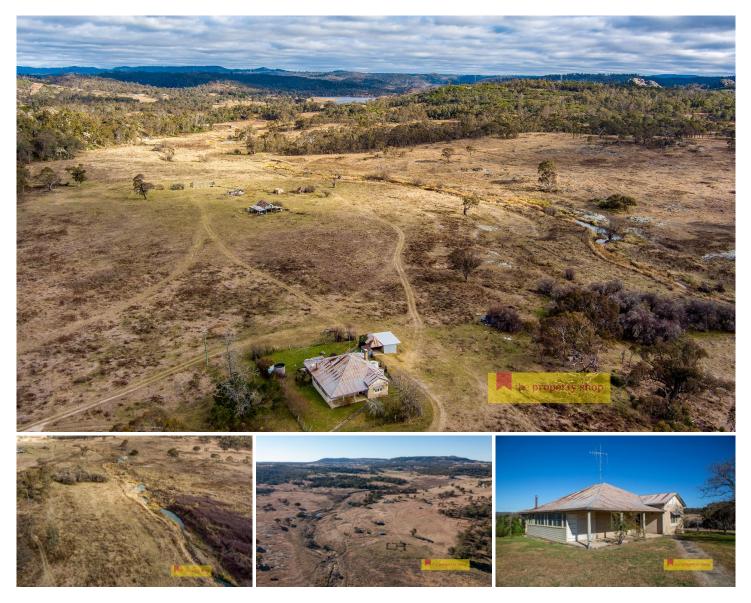

## 223 Pinnacle Swamp Road Rylstone NSW

Discover the extraordinary allure of 'Craigmore' Rylstone, an exquisite rural property located just 9km from the charming village of Rylstone just 3 hours west of Sydney.

Craigmore is set in a private scenic valley which surrounds the mountain referred to locally as White Rock. Comprising a stunning mix of viable agricultural land, open grazing country and beautiful natural bush, Craigmore offers the rare opportunity for subdivision development (STCA), potential biodiversity offset credits, commercial agricultural enterprise or as an amazing rural lifestyle property.

## Key features include:

- Approximately 916ha (2260 acres) across 30 separate titles

- Potential to separate into smaller lots with individual dwelling entitlements (STCA)

- Charming original 4-bedroom farmhouse and outbuildings

- Stunning natural landscape between Lake Windamere Foreshore and Dungeree State Forest

- Mix of open farming and grazing country and natural bush

4 🎮 1 🚝

View

Land Size : 906.6 ha

: https://www.thepropertyshop.com.au/sale/n sw/central-west/rylstone/residential/rural/76 17332