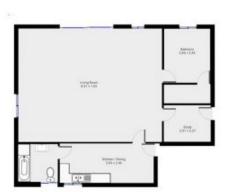

ing/family room offering plenty of space for the entire family
- Large family bathroom, with shower, vanity and bath with additional bathroom off laundry
- Reverse cycle A/C system and ceiling fans
- Inviting entertaining zone with front and rear verandah over looking sparkling pool with magical views
- Large two bay machinery shed & garden sheds for extra storage
- Water is plentiful with Cooyal creek frontage, 1 dam and water tanks
- One bedroom Granny flat and land available for rent with house on request
- Pets on application
- Electricity and gas NOT included in the rent

### 4 📭 2 🖺 6 🚘

**Land Size**: 13.87 ha

**View**: https://www.thepropertyshop.com.au/lease/

nsw/dubbo-orana/mudgee/residential/-/7605

488



Marnie O'Brien 0431 061 148



Karen Denyer 6372 2222

## Granny Flat



#### Main Residence



Disclaimer: Floor plan dimensions are approximate. Indicative only. All information contained herein is gathered from sources we believe to be reliable, however, are to be used as a guide only. We cannot guarantee its accuracy and interested persons should rely on their own enquiries.

# "Valley View" - 403 Lowes Peak Road Site Plan





Disclaimer: Floor plan dimensions are approximate. Indicative only. All information contained herein is gathered from sources we believe to be reliable, however, are to be used as a guide only. We cannot guarantee its accuracy and interested persons should rely on their own enquiries.