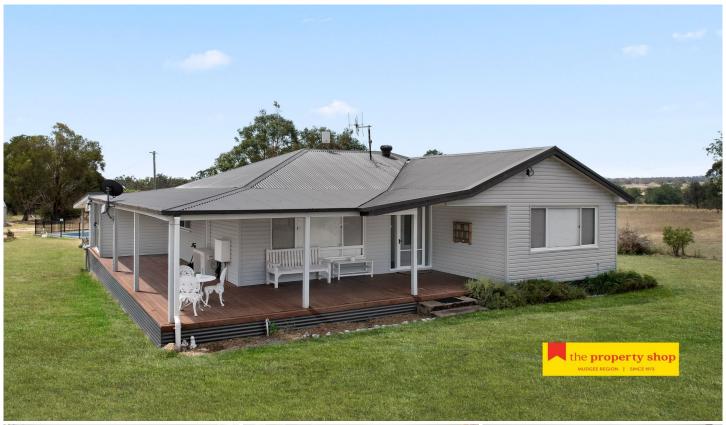

#### 405 Lowes Peak Road Mudgee NSW

Peacefully situated only 15 minutes from both Mudgee & Gulgong you'll find this charming easy living country home with some very impressive features.

- Four large bedrooms, three with built in wardrobes
- Light filled open plan living and dinning area, perfect for entertaining
- Spacious kitchen with gas cooking and walk in pantry
- Additional living/family room offering plenty of space for the entire family
- Large family bathroom, with shower, vanity and bath with additional bathroom off laundry
- Reverse cycle A/C system and ceiling fans
- Inviting entertaining zone with front and rear verandah over looking sparkling pool with magical views
- Large two bay machinery shed & garden sheds for extra storage
- Water is plentiful with Cooyal creek frontage, 1 dam and water tanks
- One bedroom Granny flat and land available for rent with house on request
- Pets on application
- Electricity and gas NOT included in the rent

### 4 📭 2 🖺 6 🚘

**Land Size**: 13.87 ha

**View**: https://www.thepropertyshop.com.au/lease/

nsw/dubbo-orana/mudgee/residential/-/7605

488

Marnie O'Brien 0431 061 148

Karen Denyer 6372 2222