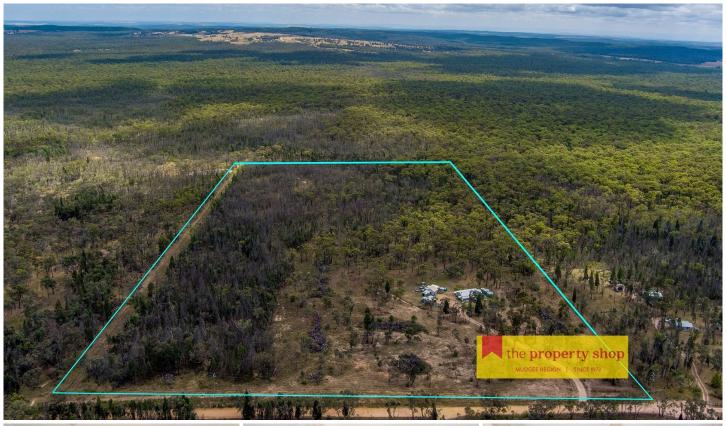

## 363 Springwood Park Road Gulgong NSW

Searching for your next rural escape? Look no further! Nestled away in a very secluded and picturesque setting is this fantastic opportunity. Situated just 17km from Gulgong and 45km to Mudgee, the chance to own your own slice of paradise is now available.

- Very comfortable three-bedroom cottage
- Functional kitchen featuring upright cooker and ample storage
- Remain comfortable with split-system air-conditioning
- Separate sunroom with a north-facing aspect
- Single lock-up garage with additional carport and power connected
- Approx. 90,000L of freshwater storage available
- 13.26ha or 32.7 acres, adjoining Cope State Forest