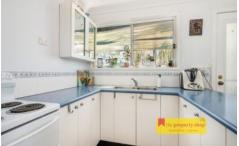

- Very comfortable three-bedroom cottage
- Functional kitchen featuring upright cooker and ample storage
- Remain comfortable with split-system air-conditioning
- Separate sunroom with a north-facing aspect
- Single lock-up garage with additional carport and power connected
- Approx. 90,000L of freshwater storage available
- 13.26ha or 32.7 acres, adjoining Cope State Forest