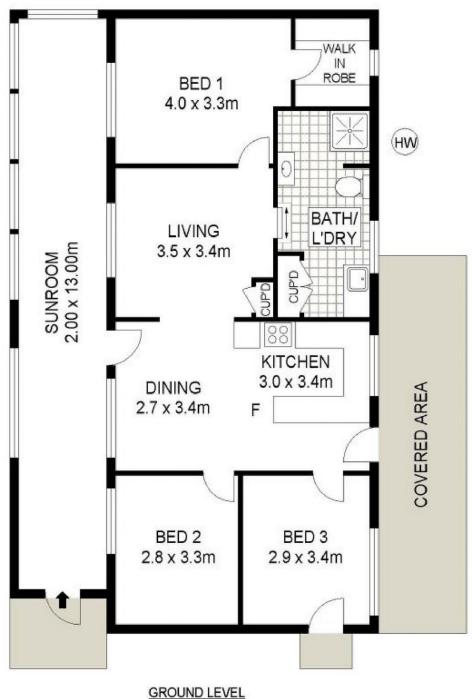

- Very comfortable three-bedroom cottage
- Functional kitchen featuring upright cooker and ample storage
- Remain comfortable with split-system air-conditioning
- Separate sunroom with a north-facing aspect
- Single lock-up garage with additional carport and power connected
- Approx. 90,000L of freshwater storage available
- 13.26ha or 32.7 acres, adjoining Cope State Forest

## 363 SPRINGWOOD PARK ROAD, COPE

GROUND LEVEL