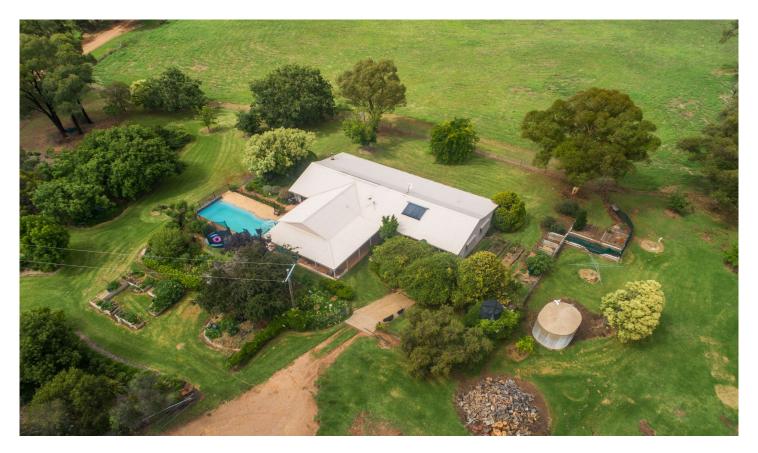

## 37 Boxs Lane Mudgee NSW

Here it is! "Brindabella" - 24 productive acres, a fantastic family home surrounded by expansive lawns, established gardens, sheds, great water supply, all just 12km to Mudgee. Fulfill your rural lifestyle dream

A highly productive and picturesque 10.1 hectares (24 acres) hidden away in a private and peaceful position just 10minutes north of Mudgee.

**Price** : \$ 1,500,000 **Land Size** : 24 Acres

View: https://www.thepropertyshop.com.au/sale/n