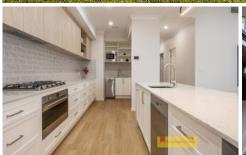

- Four spacious bedrooms all with built in robes
- Main bedroom featuring grandeur ensuite featuring a free-standing bath and walk-in wardrobe
- Open plan living and dining area with raked ceilings
- Lavish kitchen with superior SMEG appliances and butler's pantry
- Formal lounge room or media room perfect for the entire family to enjoy
- Triple garage with internal access
- Electricity and Water are the responsibility of the tenant
- This property is NOT furnished