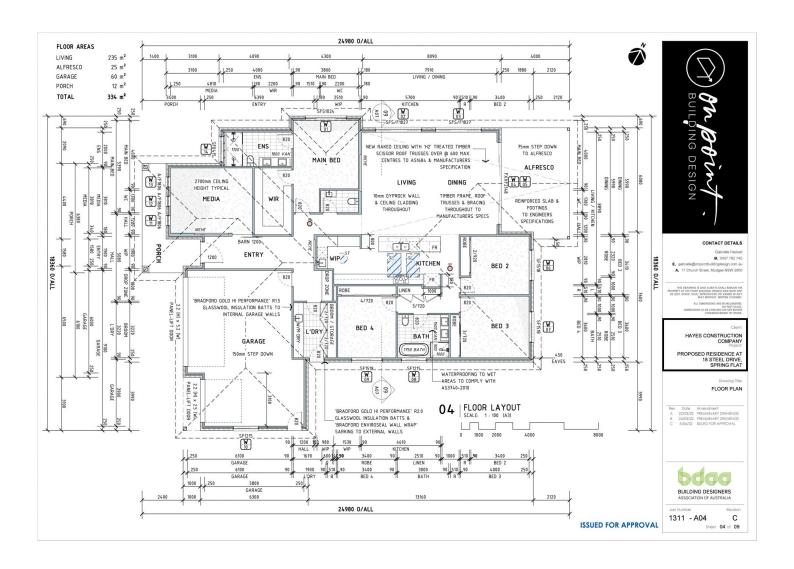

## 18 Steel Drive Mudgee NSW

A haven of space and light, this stylish floorplan embraces four spacious bedroom and relaxed living areas both indoors and out. Positioned in a family friendly cul-de-sac offering a desirable lifestyle of comfort and easy family living this is the perfect family home

- Four spacious bedrooms all with built in robes
- Main bedroom featuring grandeur ensuite featuring a free-standing bath and walk-in wardrobe
- Open plan living and dining area with raked ceilings
- Lavish kitchen with superior SMEG appliances and butler's pantry
- Formal lounge room or media room perfect for the entire family to enjoy
- Triple garage with internal access
- Electricity and Water are the responsibility of the tenant
- This property is NOT furnished