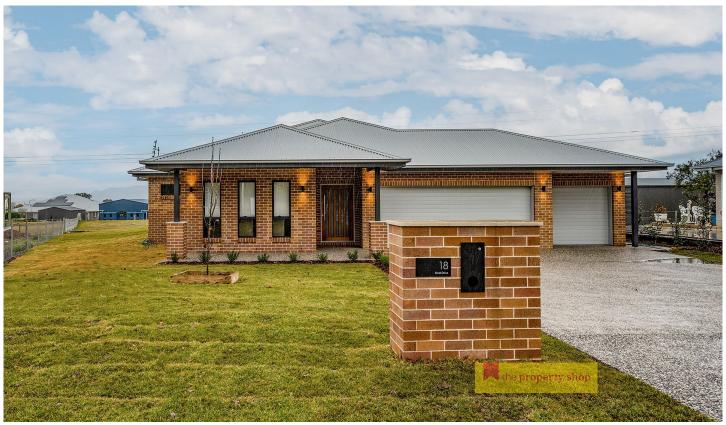

## 18 Steel Drive Mudgee NSW

A haven of space and light, this stylish floorplan embraces four spacious bedroom and relaxed living areas both indoors and out. Positioned in a family friendly cul-de-sac offering a desirable lifestyle of comfort and easy family living this is the perfect family home

- Four spacious bedrooms all with built in robes
- Main bedroom featuring grandeur ensuite featuring a free-standing bath and walk-in wardrobe
- Open plan living and dining area with raked ceilings
- Lavish kitchen with superior SMEG appliances and butler's pantry
- Formal lounge room or media room perfect for the entire family to enjoy
- Triple garage with internal access
- Electricity and Water are the responsibility of the tenant
- This property is NOT furnished