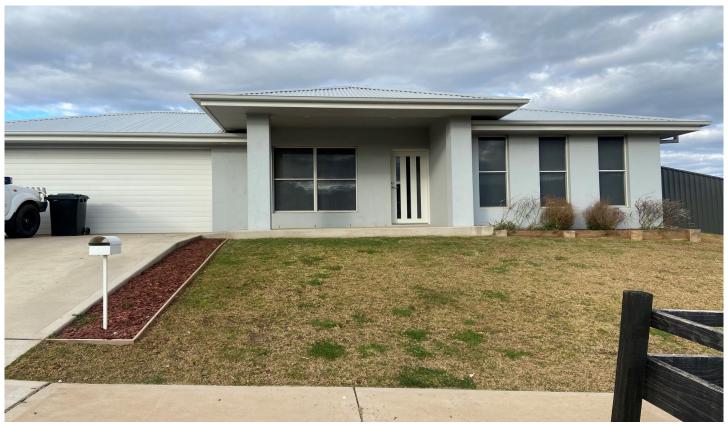

## 19 Hone Creek Drive Caerleon NSW

Situated in one of Mudgee's newest estates, this property will tick the box for all your needs.

- 4 bedrooms
- Master with walk-in robe and en-suite
- separate media/ lounge room
- modern open plan kitchen leading onto the second family area
- Ducted heating cooling to enhance the comfort of living
- Double garage
- Spacious backyard with views
- Stunning easterly views from the back entertaining area
- Pet-friendly property
- Electricity and water are the responsibility of the tenant