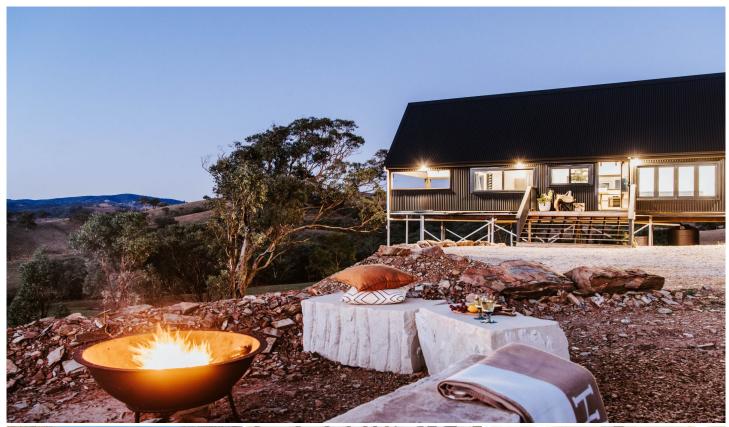

## 517 Yarrabin Road Mudgee NSW

Nestled amidst picturesque landscapes, Leaning Oak offers 2 grand residences including a brand-new European inspired home and a stunning fully renovated circa 1916 stone homestead that combines contemporary design with natural beauty. Every detail has been meticulously crafted to create a truly exceptional living experience.

## 1916 Homestead Leaning Oak

- Fully renovated 4-bedroom 2-bathroom homestead featuring grand sandstone entrance
- Main bedroom consists of large walk-in robe with ensuite
- Three additional bedroom all generous in size
- Spacious kitchen with large gas cooking, stone benchtops with loads of storage
- Huge open plan living and dining areas flow effortlessly to outdoor entertaining
- Multiple living spaces with original period features and woodfire heaters
- Climate control is catered for with split A/C systems ceiling fans plus 3x woodfire systems
- In ground swimming pool with its own private entertaining area
- Entertaining area overlooking the impeccable established