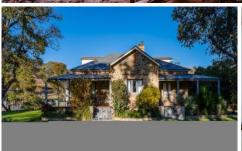

## 1916 Homestead Leaning Oak

- Fully renovated 4-bedroom 2-bathroom homestead featuring grand sandstone entrance
- Main bedroom consists of large walk-in robe with ensuite
- Three additional bedroom all generous in size
- Spacious kitchen with large gas cooking, stone benchtops with loads of storage
- Huge open plan living and dining areas flow effortlessly to outdoor entertaining
- Multiple living spaces with original period features and woodfire heaters
- Climate control is catered for with split A/C systems ceiling fans plus 3x woodfire systems
- In ground swimming pool with its own private entertaining area
- Entertaining area overlooking the impeccable established