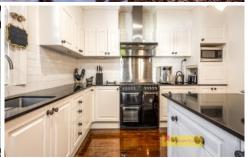

## 1916 Homestead Leaning Oak

- Fully renovated 4-bedroom 2-bathroom homestead featuring grand sandstone entrance
- Main bedroom consists of large walk-in robe with ensuite
- Three additional bedroom all generous in size
- Spacious kitchen with large gas cooking, stone benchtops with loads of storage
- Huge open plan living and dining areas flow effortlessly to outdoor entertaining
- Multiple living spaces with original period features and woodfire heaters
- Climate control is catered for with split A/C systems ceiling fans plus 3x woodfire systems
- In ground swimming pool with its own private entertaining area
- Entertaining area overlooking the impeccable established