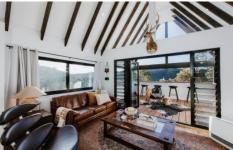

## 1916 Homestead Leaning Oak

- Fully renovated 4-bedroom 2-bathroom homestead featuring grand sandstone entrance
- Main bedroom consists of large walk-in robe with ensuite
- Three additional bedroom all generous in size
- Spacious kitchen with large gas cooking, stone benchtops with loads of storage
- Huge open plan living and dining areas flow effortlessly to outdoor entertaining
- Multiple living spaces with original period features and woodfire heaters
- Climate control is catered for with split A/C systems ceiling fans plus 3x woodfire systems
- In ground swimming pool with its own private entertaining area
- Entertaining area overlooking the impeccable established