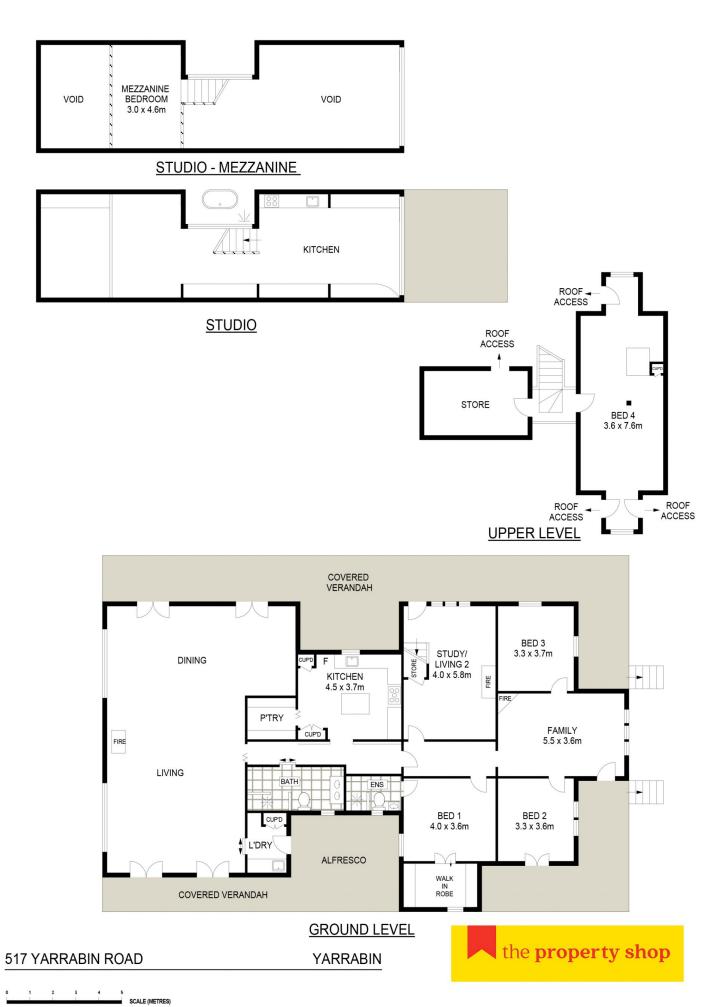

## 1916 Homestead Leaning Oak

- Fully renovated 4-bedroom 2-bathroom homestead featuring grand sandstone entrance
- Main bedroom consists of large walk-in robe with ensuite
- Three additional bedroom all generous in size
- Spacious kitchen with large gas cooking, stone benchtops with loads of storage
- Huge open plan living and dining areas flow effortlessly to outdoor entertaining
- Multiple living spaces with original period features and woodfire heaters
- Climate control is catered for with split A/C systems ceiling fans plus 3x woodfire systems
- In ground swimming pool with its own private entertaining area
- Entertaining area overlooking the impeccable established

Floor plans and rooms sizes are indicative only