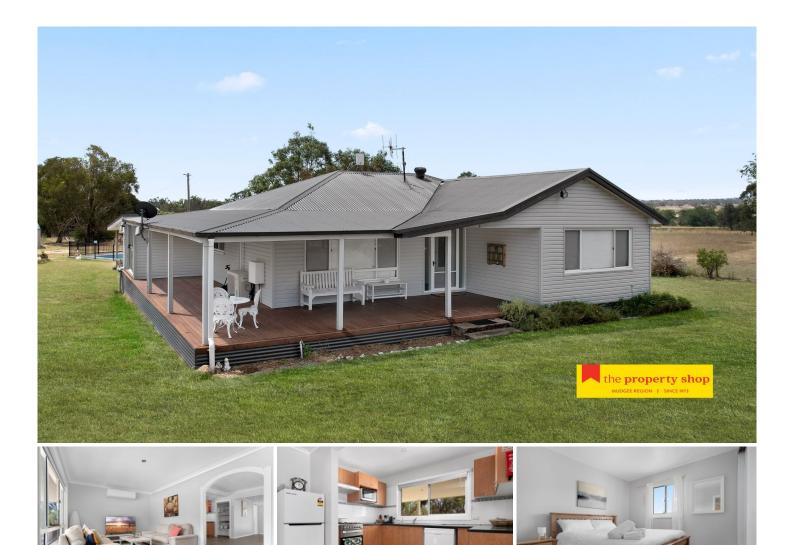

## 405 Lowes Peak Road Mudgee NSW

Peacefully situated only 15 minutes from both Mudgee & Gulgong you'll find this charming easy living country home with some very impressive features.

- Four large bedrooms, three with built in wardrobes

- Light filled open plan living and dinning area, perfect for entertaining

- Spacious kitchen with gas cooking and walk in pantry

- Additional living/family room offering plenty of space for the entire family

- Large family bathroom, with shower, vanity and bath with additional bathroom off laundry

- Reverse cycle A/C system and ceiling fans
- Inviting entertaining zone with front and rear verandah over looking sparkling pool with magical views

- Large two bay machinery shed & garden sheds for extra storage

- Water is plentiful with Cooyal creek frontage, 1 dam and water tanks

- One bedroom Granny flat and land available for rent with house on request