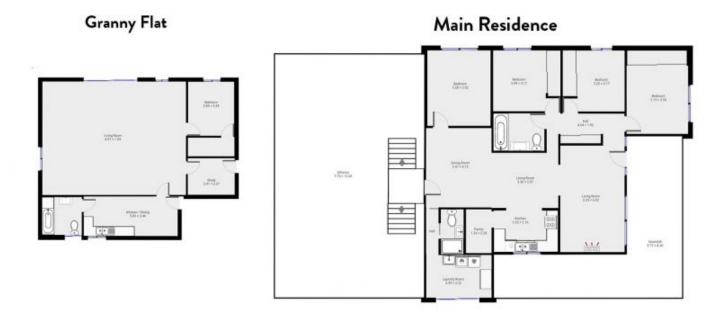

## "Valley View" - 403 Lowes Peak Road Floor Plan

Disclaimer: Floor plan dimensions are approximate. Indicative only. All information contained herein is gathered from sources we believe to be reliable, however, are to be used as a guide only. We cannot guarantee its accuracy and interested persons should rely on their own enquiries.

Disclaimer: Floor plan dimensions are approximate. Indicative only. All information contained herein is gathered from sources we believe to be reliable, however, are to be used as a guide only. We cannot guarantee its accuracy and interested persons should rely on their own enquiries.