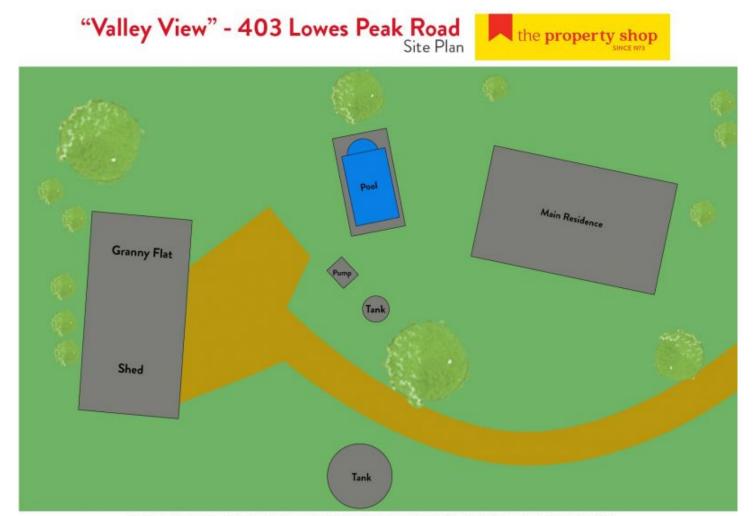

- Large two bay machinery shed & garden sheds for extra storage

- Water is plentiful with Cooyal creek frontage, 1 dam and water tanks

- One bedroom Granny flat and land available for rent with house on request