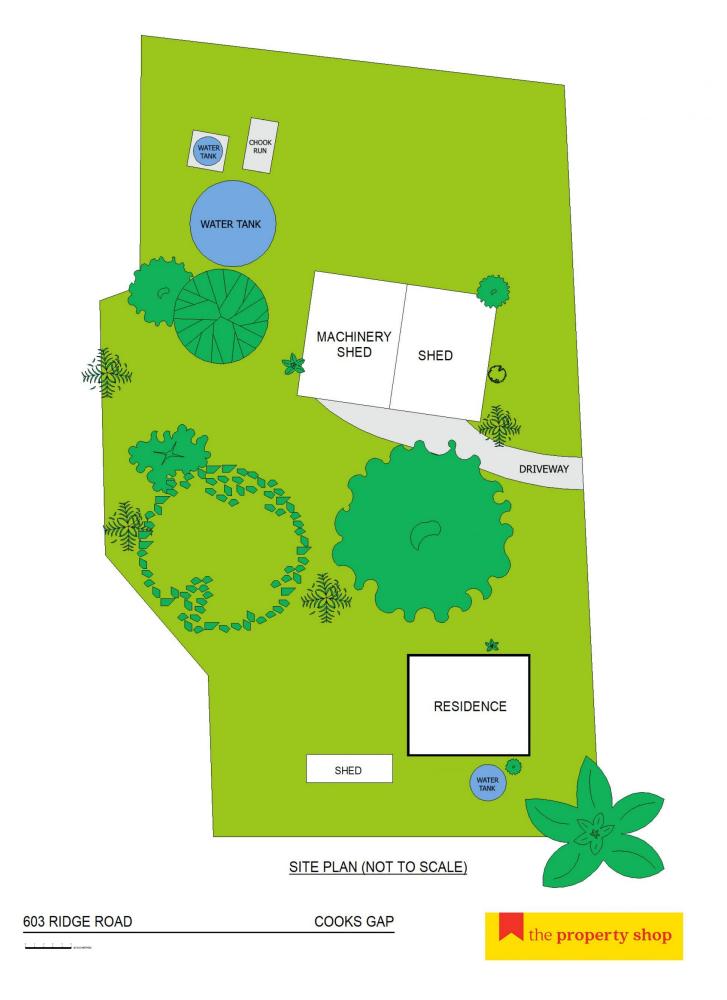

- Climate control is catered for with woodfire heating and air conditioning

- Offering 25 acres approx. of levelled land, fully fenced into 4 main paddocks

- Shedding consists of 13m x 9m approx. machinery shed & 14m x 9m approx. American barn shed with concrete floor, 6m x 3m garden shed

- Water is abundant with approx. 125,500L fresh rainwater storage and Spring creek frontage