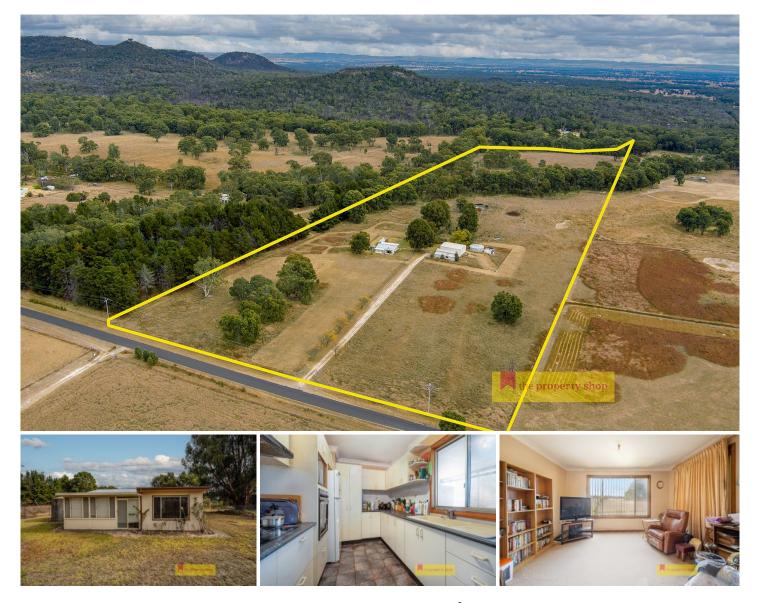

## 603 Ridge Road Mudgee NSW

Situated in a peaceful rural area just 30km from Mudgee this 3-bedroom residence is perfectly positioned on 10.12ha or 25 acres approx. of countryside. Presenting a fantastic opportunity to add value, or an opportunity to escape from the hustle and bustle of the city life!

- Three-bedroom, one bathroom homestead

- Functional kitchen with electric stove and ample cupboard storage

- Spacious open plan family living and dining area

- Plenty of space provided with an extra room suitable as a 4th bedroom, study or extra living space with an additional sunroom

- Climate control is catered for with woodfire heating and air conditioning

- Offering 25 acres approx. of levelled land, fully fenced into 4 main paddocks

- Shedding consists of 13m x 9m approx. machinery shed & 14m x 9m approx. American barn shed with concrete floor, 6m x 3m garden shed

- Water is abundant with approx. 125,500L fresh rainwater storage and Spring creek frontage