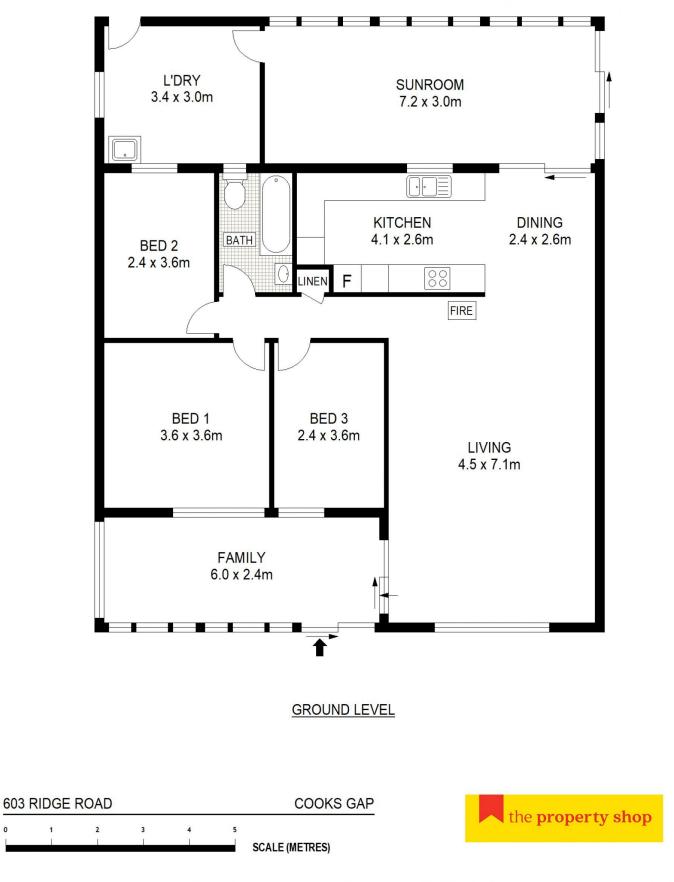

- Three-bedroom, one bathroom homestead

- Functional kitchen with electric stove and ample cupboard storage

- Spacious open plan family living and dining area

- Plenty of space provided with an extra room suitable as a 4th bedroom, study or extra living space with an additional sunroom