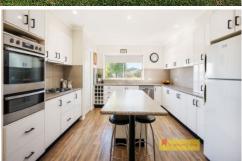

- Room for everyone with four large bedrooms, full-sized office and separate studio
- Congregate or separate in multiple livings spaces throughout the home
- Drift seamlessly between indoor and outdoor living spaces
- Cook for 2 or 20 in the well appointed kitchen
- Loads of storage throughout
- Relax or entertain all year round in the large central covered alfresco area
- Oversized garage/workshop with additional 12 x 6M shed-power connected
- Potential for subdivision down to 2000sqm \*STCA
- Peaceful rural fringe location in South Mudgee
- \*Subjected to council approval