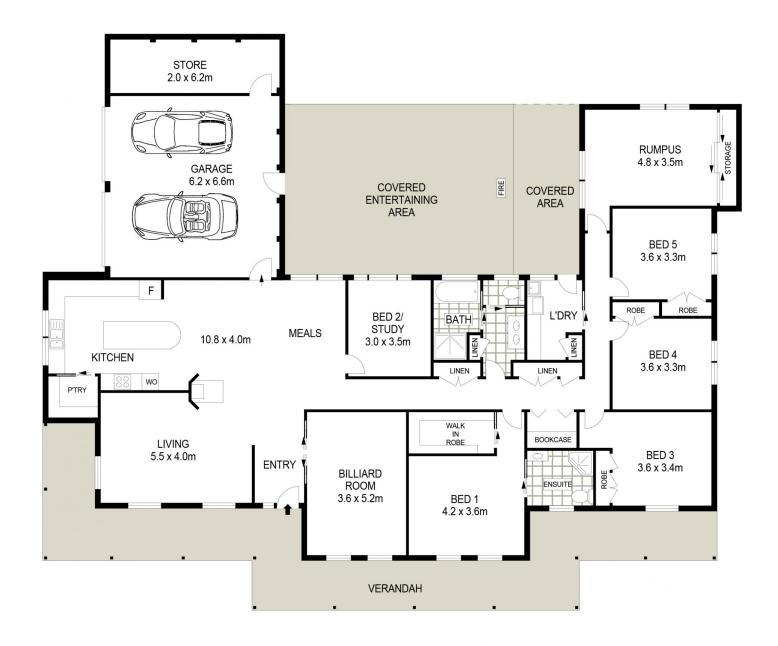

- Room for everyone with four large bedrooms, full-sized office and separate studio
- Congregate or separate in multiple livings spaces throughout the home
- Drift seamlessly between indoor and outdoor living spaces
- Cook for 2 or 20 in the well appointed kitchen
- Loads of storage throughout
- Relax or entertain all year round in the large central covered alfresco area
- Oversized garage/workshop with additional 12 x 6M shed-power connected
- Potential for subdivision down to 2000sqm \*STCA
- Peaceful rural fringe location in South Mudgee
- \*Subjected to council approval