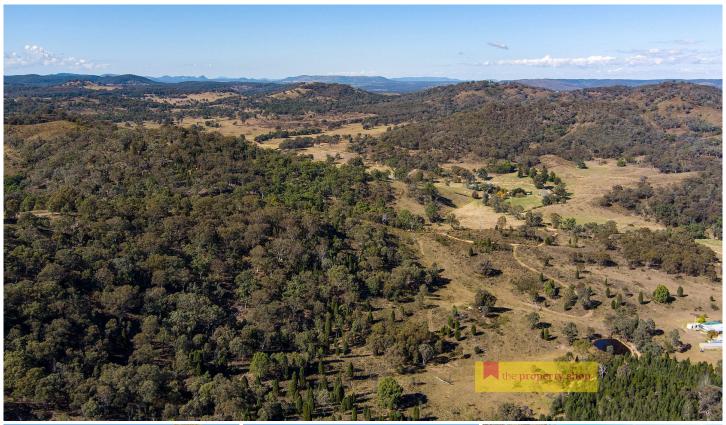

## 12/415 Bara Road Mudgee NSW

Boasting a rare opportunity to secure 106.9 HA of both timbered and undulating grazing country. This large parcel of land offers opportunities for permanent residency, weekend escapes, 4x4 recreational activities with an abundance of wildlife you won't be disappointed.

- Approx 106.6HA (264 acres) of predominantly undulating to hilly timbered land with Stunning views
- Build your dream home or weekend escape and make this property your forever sanctuary
- Water is plentiful with a generous-sized dam & seasonal valley creeks
- Perfect recreational property for 4x4, motor bikes, camping or hunting with wildlife aplenty
- Mail services three times a week, mobile coverage, power running at front of property
- Only a short 26km commute from Mudgee