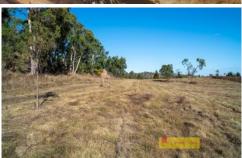

## 45 Hadabob Road Mudgee NSW

Idyllic rural lifestyle properties don't come up often, especially within 15 minutes of Mudgee. Take advantage of securing 13.63ha (approx. 33.6 acres) lifestyle block. This property offers the perfect opportunity to build your dream home or weekend escape.

- 13.63ha (approx. 33.6 acres) block containing both clear undulating and timbered land
- Under 15 minutes from town and approx 16kms from Mudgee CBD
- Dwelling entitlement to build your dream home or create the perfect weekend getaway
- Great panoramic north-facing views, perfect spot to build your dream home
- Majestic rock formations
- Mudgee red granite quarry
- Power running across the front of the block, mail delivery and phone service
- Additional notes: Fenced on three sides, large unequipped well, mostly tar road until the last 300 meters approx. of dirt to the front of the property.