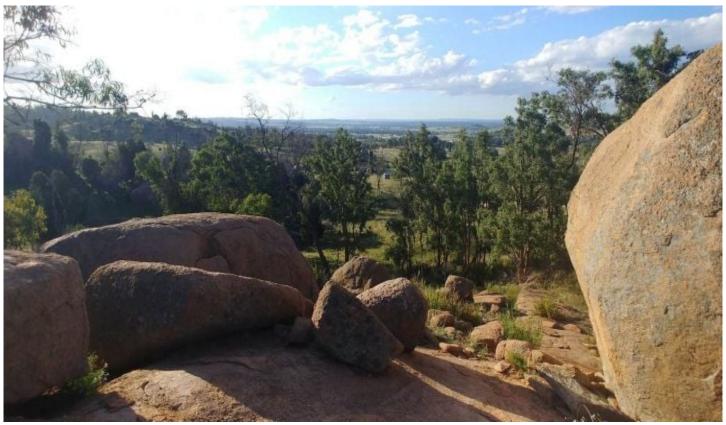

## 45 Hadabob Road Mudgee NSW

Idyllic rural lifestyle properties don't come up often, especially within 15 minutes of Mudgee. Take advantage of securing 13.63ha (approx. 33.6 acres) lifestyle block. This property offers the perfect opportunity to build your dream home or weekend escape.

- 13.63ha (approx. 33.6 acres) block containing both clear undulating and timbered land
- Under 15 minutes from town and approx 16kms from Mudgee CBD
- Dwelling entitlement to build your dream home or create the perfect weekend getaway
- Great panoramic north-facing views, perfect spot to build your dream home
- Majestic rock formations
- Mudgee red granite quarry
- Power running across the front of the block, mail delivery and phone service
- Additional notes: Fenced on three sides, large unequipped well, mostly tar road until the last 300 meters approx. of dirt to the front of the property.