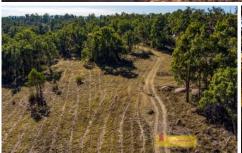

## 45 Hadabob Road Mudgee NSW

Idyllic rural lifestyle properties don't come up often, especially within 15 minutes of Mudgee. Take advantage of securing 13.63ha (approx. 33.6 acres) lifestyle block. This property offers the perfect opportunity to build your dream home or weekend escape.

- 13.63ha (approx. 33.6 acres) block containing both clear undulating and timbered land
- Under 15 minutes from town and approx 16kms from Mudgee CBD
- Dwelling entitlement to build your dream home or create the perfect weekend getaway
- Great panoramic north-facing views, perfect spot to build your dream home
- Majestic rock formations
- Mudgee red granite quarry
- Power running across the front of the block, mail delivery and phone service
- Additional notes: Fenced on three sides, large unequipped well, mostly tar road until the last 300 meters approx. of dirt to the front of the property.