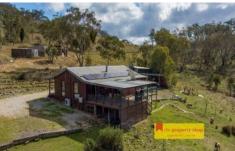

- Sweet and comfortable three-bedroom cottage
- Original hardwood floors and vaulted ceilings create a homely feeling throughout
- Functional kitchen with original fuel stove and ample storage
- Wood heating and reverse cycle air conditioning
- Expansive entertainers deck with exceptional views, the perfect place for a BBQ with family & friends
- Additional accommodation comprises of a single-room sleepout
- 11.36ha of elevated and picturesque country situated in a secluded valley
- Back to grid, 5kw Solar System equipped with 24 x panels
- 3 x dams along with 120,000L of fresh water storage
- Expansive shedding, power connected and workshop +