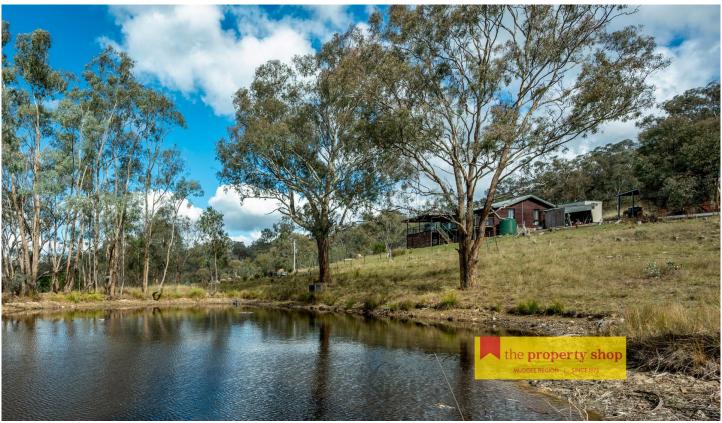

## 78 Anderson Road Mudgee NSW

Nestled in a serene and secluded pocket in our Mudgee Region, 78 Anderson Road presents a rare opportunity to secure a picturesque country cottage, just 25 minutes from Mudgee's township. Boasting 28 sprawling acres surrounded by stunning escarpment and rolling hills, this property is perfect for those looking for their very own private slice of paradise.

- Sweet and comfortable three-bedroom cottage
- Original hardwood floors and vaulted ceilings create a homely feeling throughout
- Functional kitchen with original fuel stove and ample storage
- Wood heating and reverse cycle air conditioning
- Expansive entertainers deck with exceptional views, the perfect place for a BBQ with family & friends
- Additional accommodation comprises of a single-room sleepout
- 11.36ha of elevated and picturesque country situated in a secluded valley
- Back to grid, 5kw Solar System equipped with 24 x panels
- 3 x dams along with 120,000L of fresh water storage
- Expansive shedding, power connected and workshop +