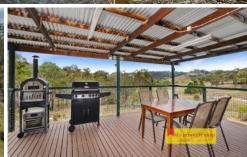

- Sweet and comfortable three-bedroom cottage
- Original hardwood floors and vaulted ceilings create a homely feeling throughout
- Functional kitchen with original fuel stove and ample storage
- Wood heating and reverse cycle air conditioning
- Expansive entertainers deck with exceptional views, the perfect place for a BBQ with family & friends
- Additional accommodation comprises of a single-room sleepout
- 11.36ha of elevated and picturesque country situated in a secluded valley
- Back to grid, 5kw Solar System equipped with 24 x panels
- 3 x dams along with 120,000L of fresh water storage
- Expansive shedding, power connected and workshop +