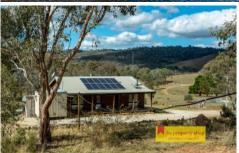

- Sweet and comfortable three-bedroom cottage
- Original hardwood floors and vaulted ceilings create a homely feeling throughout
- Functional kitchen with original fuel stove and ample storage
- Wood heating and reverse cycle air conditioning
- Expansive entertainers deck with exceptional views, the perfect place for a BBQ with family & friends
- Additional accommodation comprises of a single-room sleepout
- 11.36ha of elevated and picturesque country situated in a secluded valley
- Back to grid, 5kw Solar System equipped with 24 x panels
- 3 x dams along with 120,000L of fresh water storage
- Expansive shedding, power connected and workshop +