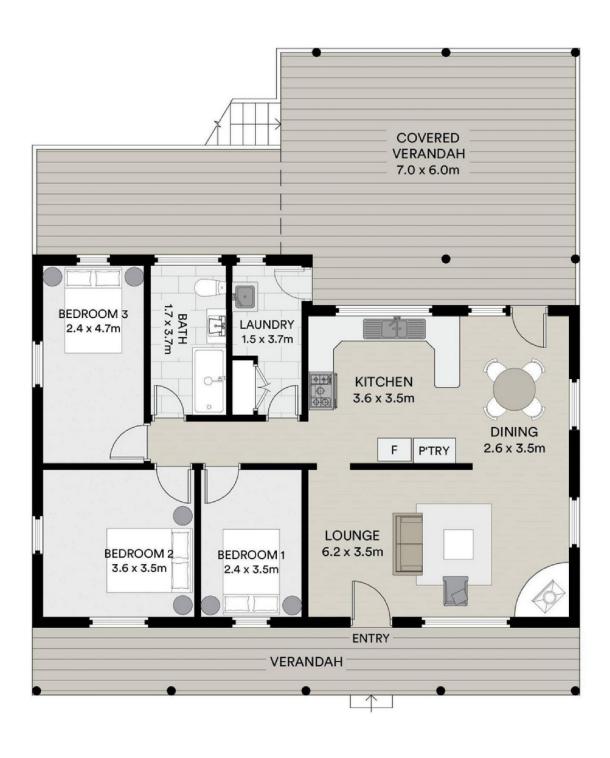

## 78 Anderson Road Mudgee NSW

Nestled in a serene and secluded pocket in our Mudgee Region, 78 Anderson Road presents a rare opportunity to secure a picturesque country cottage, just 25 minutes from Mudgee's township. Boasting 28 sprawling acres surrounded by stunning escarpment and rolling hills, this property is perfect for those looking for their very own private slice of paradise.

- Sweet and comfortable three-bedroom cottage
- Original hardwood floors and vaulted ceilings create a homely feeling throughout
- Functional kitchen with original fuel stove and ample storage
- Wood heating and reverse cycle air conditioning
- Expansive entertainers deck with exceptional views, the perfect place for a BBQ with family & friends
- Additional accommodation comprises of a single-room sleepout
- 11.36ha of elevated and picturesque country situated in a secluded valley
- Back to grid, 5kw Solar System equipped with 24 x panels
- 3 x dams along with 120,000L of fresh water storage
- Expansive shedding, power connected and workshop +