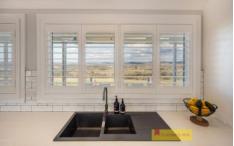

## 315 Upper Piambong Road Mudgee NSW

Want to escape from it all and enjoy a piece of paradise with incredible panoramic views?

- Large main bedroom with walk through robe and brand new ensuite
- Additional two good size bedrooms with built in robes and ceiling fans
- Impressive kitchen featuring, stone benchtops and loads of storage throughout
- Light filled open plan living and dining area with attached mud room
- Expansive bathroom with double vanity, bath and shower with separate toilet
- Stay comfortable year-round with wood fire heating, ceiling fans throughout & ducted reverse cycle air conditioning
- Incredible outdoor living on a huge 15m long north facing undercover alfresco area equipped with ceiling fans
- Shedding includes a brand new 9m x 9m approx. double lock up shed with power, 6m x 6m double lock up shed, single bay machinery shed and shipping container Extras: mains power, solar hot water, original holding yards with race and ramp, firepit, veggie gardens, mobile phone