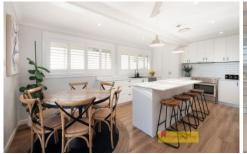

## 315 Upper Piambong Road Mudgee NSW

Want to escape from it all and enjoy a piece of paradise with incredible panoramic views?

- Large main bedroom with walk through robe and brand new ensuite
- Additional two good size bedrooms with built in robes and ceiling fans
- Impressive kitchen featuring, stone benchtops and loads of storage throughout
- Light filled open plan living and dining area with attached mud room
- Expansive bathroom with double vanity, bath and shower with separate toilet
- Stay comfortable year-round with wood fire heating, ceiling fans throughout & ducted reverse cycle air conditioning
- Incredible outdoor living on a huge 15m long north facing undercover alfresco area equipped with ceiling fans
- Shedding includes a brand new 9m x 9m approx. double lock up shed with power, 6m x 6m double lock up shed, single bay machinery shed and shipping container Extras: mains power, solar hot water, original holding yards with race and ramp, firepit, veggie gardens, mobile phone