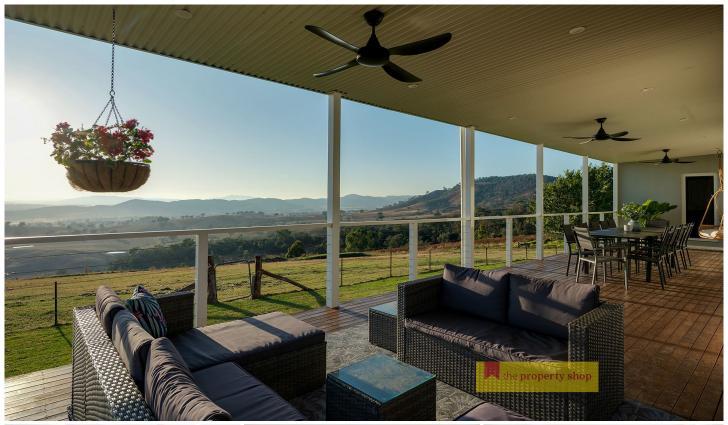

## 315 Upper Piambong Road Mudgee NSW

Want to escape from it all and enjoy a piece of paradise with incredible panoramic views?

- Large main bedroom with walk through robe and brand new ensuite
- Additional two good size bedrooms with built in robes and ceiling fans
- Impressive kitchen featuring, stone benchtops and loads of storage throughout
- Light filled open plan living and dining area with attached mud room
- Expansive bathroom with double vanity, bath and shower with separate toilet
- Stay comfortable year-round with wood fire heating, ceiling fans throughout & ducted reverse cycle air conditioning
- Incredible outdoor living on a huge 15m long north facing undercover alfresco area equipped with ceiling fans
- Shedding includes a brand new 9m x 9m approx. double lock up shed with power, 6m x 6m double lock up shed, single bay machinery shed and shipping container Extras: mains power, solar hot water, original holding yards with race and ramp, firepit, veggie gardens, mobile phone