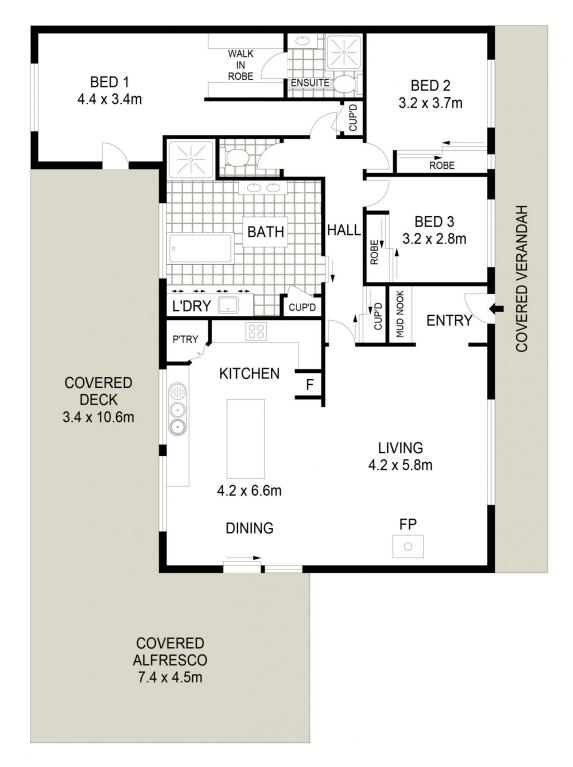

## 315 Upper Piambong Road Mudgee NSW

Want to escape from it all and enjoy a piece of paradise with incredible panoramic views?

- Large main bedroom with walk through robe and brand new ensuite
- Additional two good size bedrooms with built in robes and ceiling fans
- Impressive kitchen featuring, stone benchtops and loads of storage throughout
- Light filled open plan living and dining area with attached mud room
- Expansive bathroom with double vanity, bath and shower with separate toilet
- Stay comfortable year-round with wood fire heating, ceiling fans throughout & ducted reverse cycle air conditioning
- Incredible outdoor living on a huge 15m long north facing undercover alfresco area equipped with ceiling fans
- Shedding includes a brand new 9m x 9m approx. double lock up shed with power, 6m x 6m double lock up shed, single bay machinery shed and shipping container Extras: mains power, solar hot water, original holding yards with race and ramp, firepit, veggie gardens, mobile phone