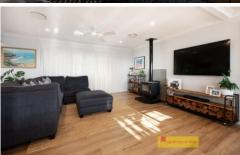

## 315 Upper Piambong Road Mudgee NSW

Want to escape from it all and enjoy a piece of paradise with incredible panoramic views?

- Large main bedroom with walk through robe and brand new ensuite
- Additional two good size bedrooms with built in robes and ceiling fans
- Impressive kitchen featuring, stone benchtops and loads of storage throughout
- Light filled open plan living and dining area with attached mud room
- Expansive bathroom with double vanity, bath and shower with separate toilet
- Stay comfortable year-round with wood fire heating, ceiling fans throughout & ducted reverse cycle air conditioning
- Incredible outdoor living on a huge 15m long north facing undercover alfresco area equipped with ceiling fans
- Shedding includes a brand new 9m x 9m approx. double lock up shed with power, 6m x 6m double lock up shed, single bay machinery shed and shipping container Extras: mains power, solar hot water, original holding yards with race and ramp, firepit, veggie gardens, mobile phone