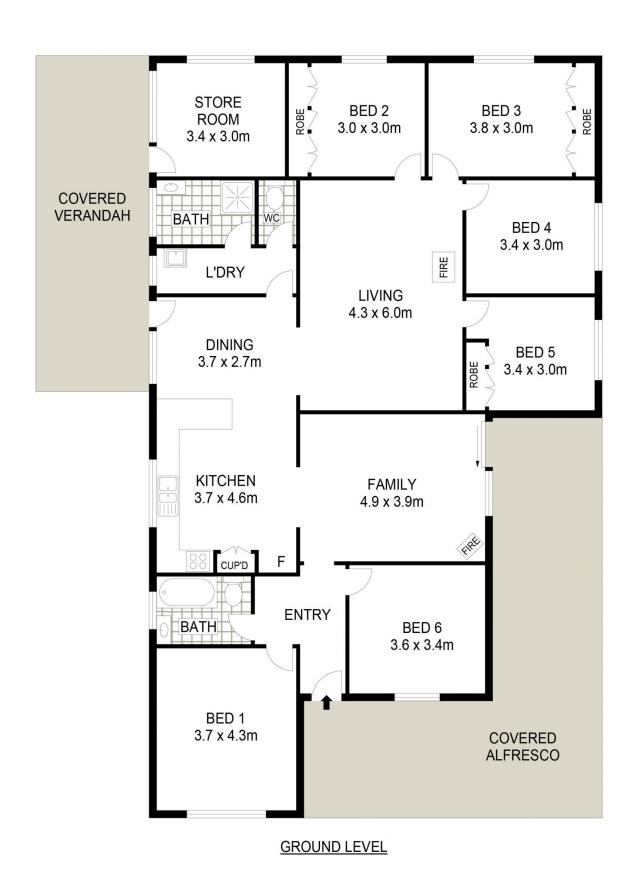

- Light and spacious 5 bedroom, 2 bathroom family home
- Relaxed, inviting living spaces and inviting outdoor entertaining deck with sensational views
- Modern well-appointed kitchen and bathrooms
- Established private gardens boasting fruit trees
- Two stand woolshed, with plenty of storage
- Boasting Cattle & sheep yards
- Outstanding farm infrastructure including large machinery shed, workshop & silo
- Impressive chicken coop
- Secure water from 5 dams and abundant fresh water storage
- Good mix of grazing country and natural timbered hills perfect for sheep, cattle & wild goats
- Well fenced and divided into multiple grazing and lifestyle