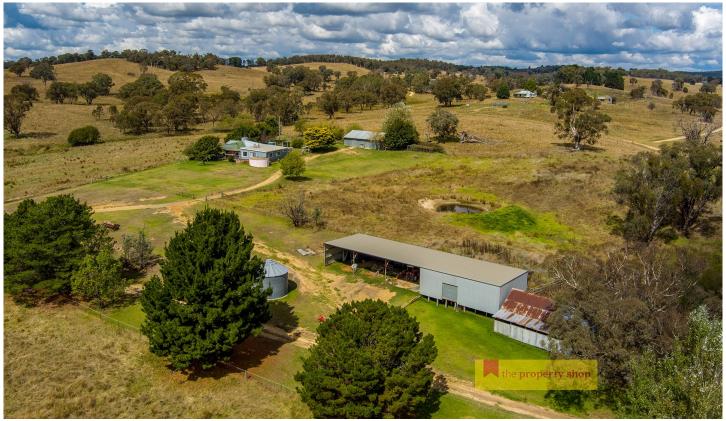

## 24 Wallawaugh Road Mudgee NSW

"Merryangledre" is an exceptional rural lifestyle property situated on close to 200 acres approximately located 45 minutes from Mudgee. Offering a beautifully presented large family home with loads of infrastructure perfect for your next farming enterprise. If it's a permanent place to live or a tranquil rural escape this property has something for everyone.

- Light and spacious 5 bedroom, 2 bathroom family home
- Relaxed, inviting living spaces and inviting outdoor entertaining deck with sensational views
- Modern well-appointed kitchen and bathrooms
- Established private gardens boasting fruit trees
- Two stand woolshed, with plenty of storage
- Boasting Cattle & sheep yards
- Outstanding farm infrastructure including large machinery shed, workshop & silo
- Impressive chicken coop
- Secure water from 5 dams and abundant fresh water storage
- Good mix of grazing country and natural timbered hills perfect for sheep, cattle & wild goats
- Well fenced and divided into multiple grazing and lifestyle