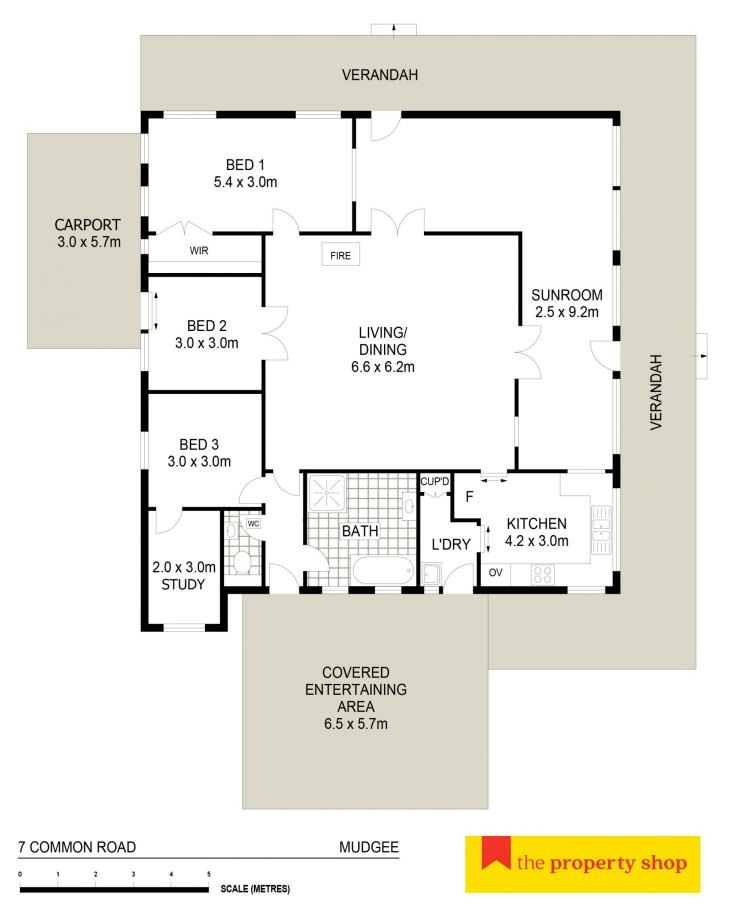

## 7 Common Road Mudgee NSW

Nestled amongst Mudgee's iconic rolling hills, with breathtaking views of Mudgee CBD. Established on four acres (1.58HA approx), this neat & tidy brick veneer home boasting potential for future subdivision only a short distance from town's convenience, shops, and local cafes. This property would suit a savvy investor, bnb extraordinaire, or simply enjoy the rural lifestyle whilst staying close to town.

- Comprising of three spacious bedrooms
- Well-appointed bathroom with bathtub, vanity, shower, and separate  $\mbox{W/C}\xspace$
- Generously sized kitchen with sufficient storage, quality appliances, and a magnificent view from the sink
- Large open living area with plenty of room to entertain the whole family
- Separate formal dining area
- Brand new split system air conditioner and wood fire to keep everyone comfortable year-round
- Wrap around veranda and large outdoor covered alfresco, ideal for hosting family and friends
- Functioning horse stable
- Storage is plentiful with three sheds and chicken coop