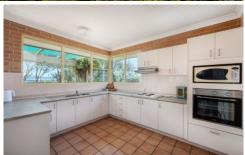

- Comprising of three spacious bedrooms
- Well-appointed bathroom with bathtub, vanity, shower, and separate  $\mbox{W/C}\xspace$
- Generously sized kitchen with sufficient storage, quality appliances, and a magnificent view from the sink
- Large open living area with plenty of room to entertain the whole family
- Separate formal dining area
- Brand new split system air conditioner and wood fire to keep everyone comfortable year-round
- Wrap around veranda and large outdoor covered alfresco, ideal for hosting family and friends
- Functioning horse stable
- Storage is plentiful with three sheds and chicken coop