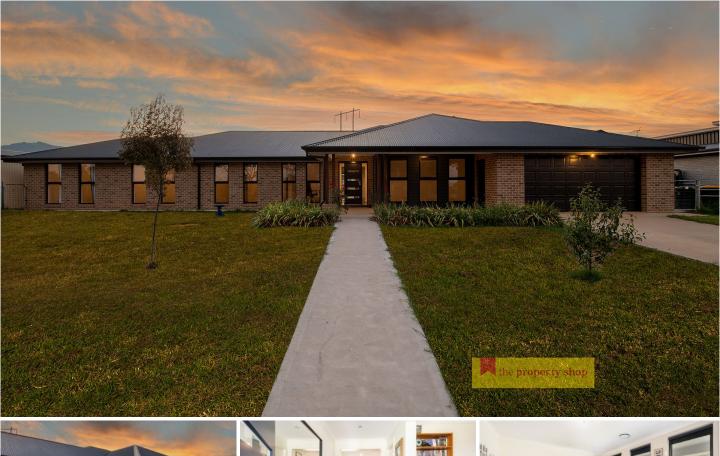

## 202 Broadhead Road Mudgee NSW

Boasting so much space and storage inside and outside, this sprawling home is located on 2012sqm that caters for the whole family's every need! Don't wait to build, this home has everything and is ready, waiting for you to start enjoying today!

- Save on electricity with a 6.6kw solar system

- Large covered alfresco area with ceiling fans, overlooking the spacious 2012sqm yard with established fruit trees

- Double car garage with the benefit of a 9x6m Colourbond shed plus awning