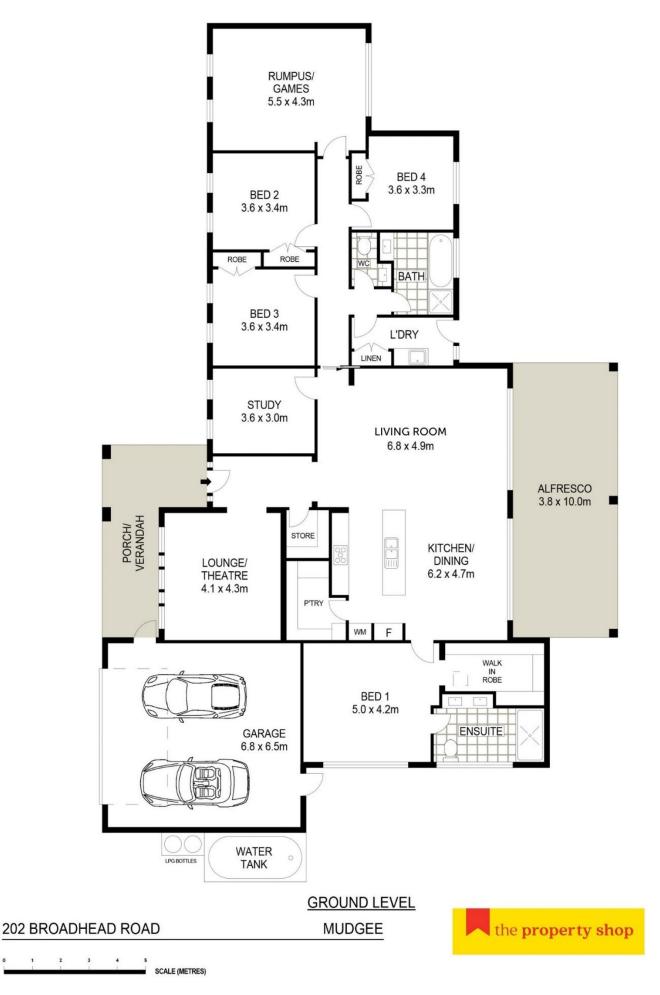

- Showcasing four spacious bedrooms with the option of a fifth bedroom/study

- Opulence is offered in the huge main bedroom with walk in robe & ensuite

- Expansive and inviting open plan living & dining, flowing seamlessly to the outdoor entertaining

- Impressive kitchen boasting modern appliances and 1/2 butlers walk-in pantry

- Multiple living areas, adding up to three in total, ensuring everyone has their own space. The ideal family home.

- Zoned ducted air-conditioning throughout and a warming woodfire keeping you comfortable year round

- Save on electricity with a 6.6kw solar system

- Large covered alfresco area with ceiling fans, overlooking the spacious 2012sqm yard with established fruit trees

- Double car garage with the benefit of a 9x6m Colourbond shed plus awning