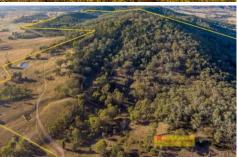

- 109ha (approx. 269 acres) with spectacular views across the Mudgee valley.
- Cleared undulating foothills, hidden valleys and natural bushland
- Opportunity to build your dream home with fantastic house sites available
- Stunning views across the Mudgee and the Cudgegong Valley
- -Abundant native wildlife and deer live roam through the property
- An ideal location for you dream eco tourism business
- Majority fenced with brand new fencing, power across the