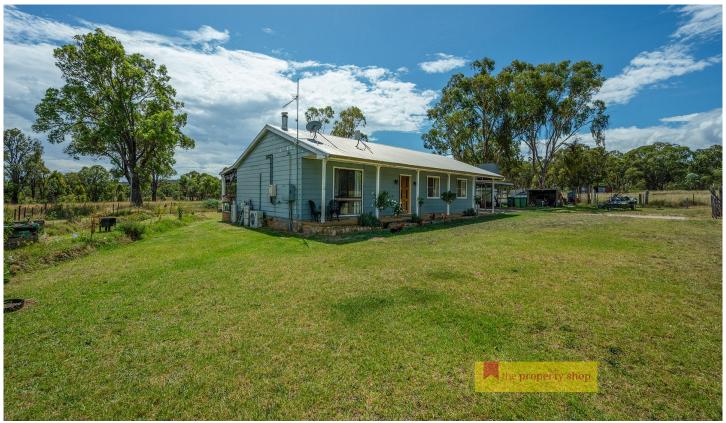

## 1315 Spring Creek Road Mudgee NSW

Located just 11mins from Gulgong and 27mins from Mudgee, this quaint rural oasis is sprawled across 25 acres of land with plenty of space for your family to grow. Welcome to 1315 Spring Creek Road....

- Open plan kitchen, dining and living, creating the ideal space for the family to gather
- Well-appointed kitchen with breakfast bar
- Stay comfortable year round with wood-fire heating and split system air-conditioning
- Offering three light-filled bedrooms
- Enjoy the outdoor deck with north facing area views
- Permaculture methods have been embraced and you will get to reap the rewards of over 15 fruit trees in years to come
- 25 acres of levelled land, two dams, unequipped bore and frontage to Spring Creek, perfectly suited for a few cattle, sheep or horses
- Over 100,000 litres of tank water storage and whilst main power is connected, there are solar panels to help take the sting off power bills