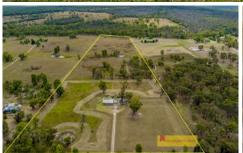

- Open plan kitchen, dining and living, creating the ideal space for the family to gather
- Well-appointed kitchen with breakfast bar
- Stay comfortable year round with wood-fire heating and split system air-conditioning
- Offering three light-filled bedrooms
- Enjoy the outdoor deck with north facing area views
- Permaculture methods have been embraced and you will get to reap the rewards of over 15 fruit trees in years to come
- 25 acres of levelled land, two dams, unequipped bore and frontage to Spring Creek, perfectly suited for a few cattle, sheep or horses
- Over 100,000 litres of tank water storage and whilst main power is connected, there are solar panels to help take the sting off power bills

Whilst offering an abundance of scope and room to move,

3 📭 1 🖺 2 😭

**Price** : \$ 660,000 **Land Size** : 10.12 ha

View: https://www.thepropertyshop.com.au/sale/n sw/dubbo-orana/mudgee/residential/rural/74