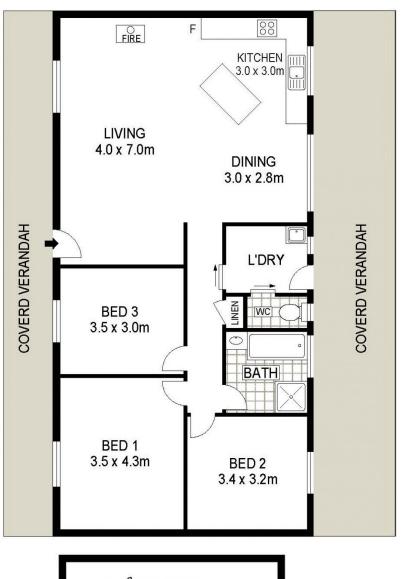

- Open plan kitchen, dining and living, creating the ideal space for the family to gather
- Well-appointed kitchen with breakfast bar
- Stay comfortable year round with wood-fire heating and split system air-conditioning
- Offering three light-filled bedrooms
- Enjoy the outdoor deck with north facing area views
- Permaculture methods have been embraced and you will get to reap the rewards of over 15 fruit trees in years to come
- 25 acres of levelled land, two dams, unequipped bore and frontage to Spring Creek, perfectly suited for a few cattle, sheep or horses
- Over 100,000 litres of tank water storage and whilst main power is connected, there are solar panels to help take the sting off power bills