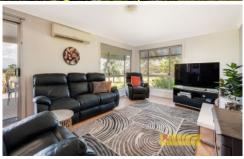

- North-East facing main bedroom offers ample storage and natural light
- Two additional bedrooms each with French doors to covered alfresco
- Sun-drenched living & dining area encompasses unrestricted rural views
- Spacious country kitchen with ample storage and quality appliances
- Be spoilt for choice with multiple indoor & outdoor living spaces
- Two family sized bathrooms, internal laundry, and additional w/c
- Stay comfortable year-round with combustion wood fire & split system air conditioning
- Expansive entertainers deck overlooks Mudgee &