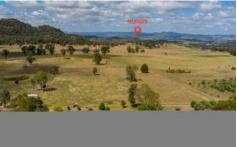

## 1212 Henry Lawson Drive Mudgee NSW

Ideally located just 12 minutes' drive from both Mudgee & Gulgong, is this well-established 10.12HA (approx. 25acres) allotment. Boasting two dwellings, fantastic infrastructure, and impressive rural views this property truly delivers the comforts and ease of rural living, without compromising on towns conveniences.