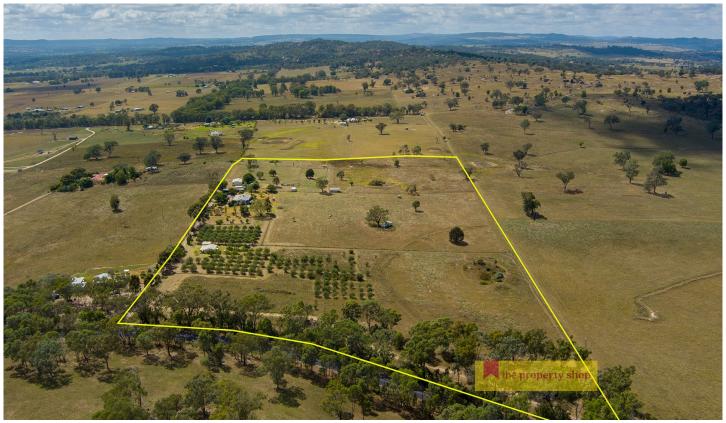

## 1212 Henry Lawson Drive Mudgee NSW

Ideally located just 12 minutes' drive from both Mudgee & Gulgong, is this well-established 10.12HA (approx. 25acres) allotment. Boasting two dwellings, fantastic infrastructure, and impressive rural views this property truly delivers the comforts and ease of rural living, without compromising on towns conveniences.

4 📭 3 🖺 6 🚘

**Price** : \$ 1,150,000 **Land Size** : 10.12 ha

View: https://www.thepropertyshop.com.au/sale/nsw/dubbo-orana/mudgee/residential/rural/74

42148

Alyse Pilley 02 6372 2222

Annie Christensen 02 6372 2222