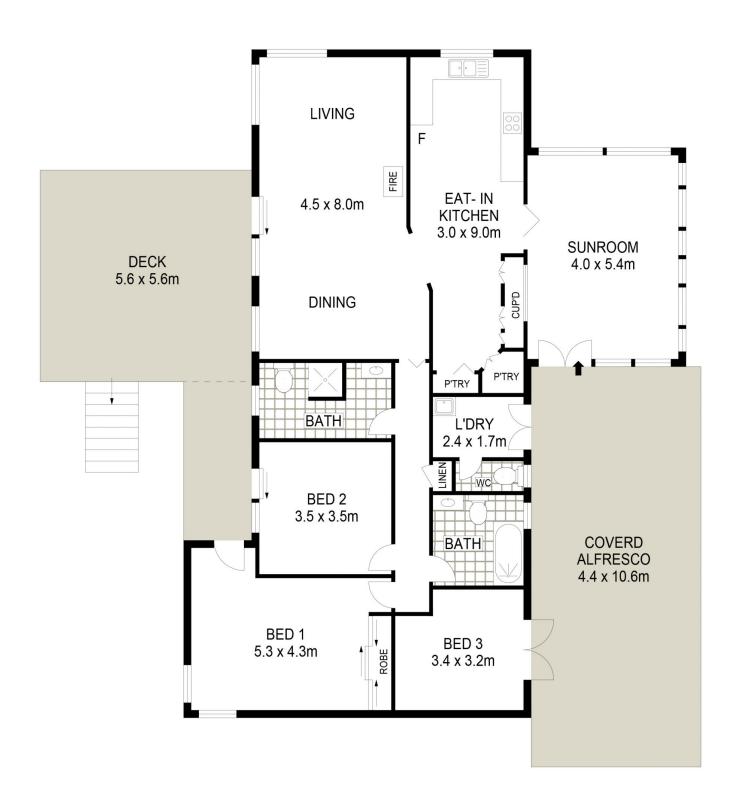

- North-East facing main bedroom offers ample storage and natural light
- Two additional bedrooms each with French doors to covered alfresco
- Sun-drenched living & dining area encompasses unrestricted rural views
- Spacious country kitchen with ample storage and quality appliances
- Be spoilt for choice with multiple indoor & outdoor living spaces
- Two family sized bathrooms, internal laundry, and additional w/c
- Stay comfortable year-round with combustion wood fire & split system air conditioning
- Expansive entertainers deck overlooks Mudgee &