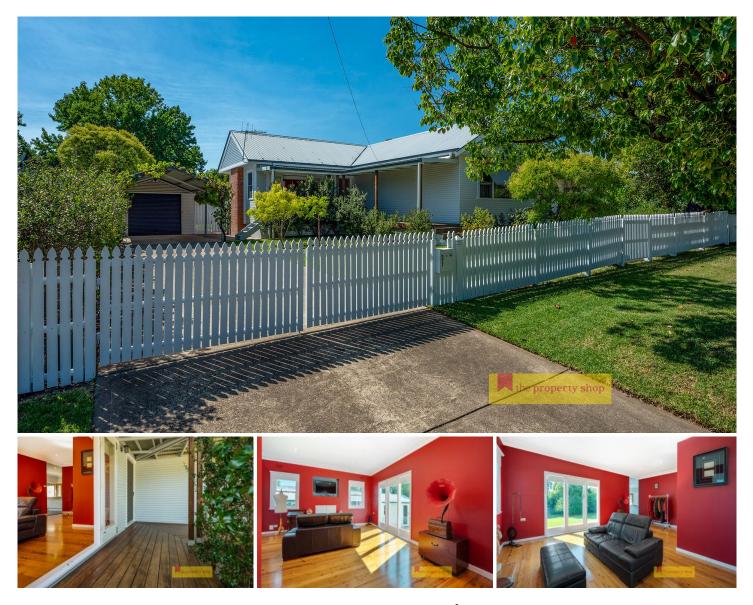

## 31 Burrundulla Avenue Mudgee NSW

Nestled in Mudgee's east only stone's throw from the Mudgee CBD. Featuring high-ceilings, hardwood flooring and saturated with natural light this stunning residence is the quintessential character cottage, right down to the white picket fence.

- Three well-appointed bedrooms with built-in robes, main with en-suite

- Stunning chefs' kitchen with plenty of storage, herringbone splash back and gas cooktop

- Spacious living/family room with plenty of large windows, spilling onto the outdoor entertaining areas

- Year round comfort is assured with ducted air-conditioning throughout

- Modern bathrooms with high quality fittings and fixtures
- Single garage with carport and concrete driveway

- Fully enclose back yard with established trees and plenty of space for entertaining

- Sought after East Mudgee location, an easy walk to town.

Arrange your inspection today of this impressive home by contacting Andrew Palmer on 0416 153 471 or Patrick Power on 0455 721 304 at The Property Shop.