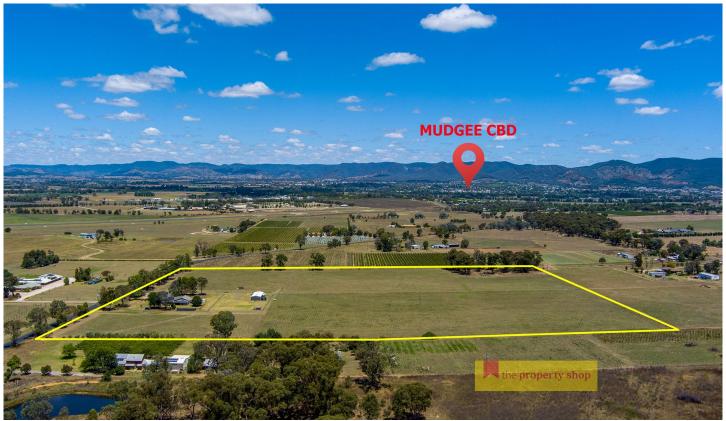

## 251 Henry Lawson Drive Mudgee NSW

Its all about the location with this impressive 10 hectare rural lifestyle property. Situated right in the heart of Mudgee's magnificent wine country and only 5km from Mudgee's town center.

This residence features an expansive four bedroom family home, prime agricultural land and excellent farm infrastructure, right on the doorstep of town, it is an ideal property for your tourism venture or just a fantastic place to live.