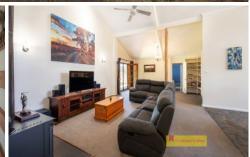

- Charming period cottage with extensive additions providing an abundance of space for the whole family
- Huge open plan living, dining and kitchen, plenty of room for entertaining
- Modern well appointed kitchen with ILIVE oven and walk-in pantry
- Separate rumpus/games room, shady verandahs and large covered alfresco area
- Four bedrooms including a huge master with large en-suite and walk-in robe
- Versatile floorplan with scope for separate zones for B&B accommodation