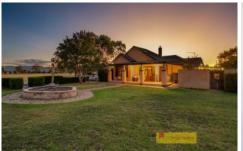

- Charming period cottage with extensive additions providing an abundance of space for the whole family
- Huge open plan living, dining and kitchen, plenty of room for entertaining
- Modern well appointed kitchen with ILIVE oven and walk-in pantry
- Separate rumpus/games room, shady verandahs and large covered alfresco area
- Four bedrooms including a huge master with large en-suite and walk-in robe
- Versatile floorplan with scope for separate zones for B&B accommodation