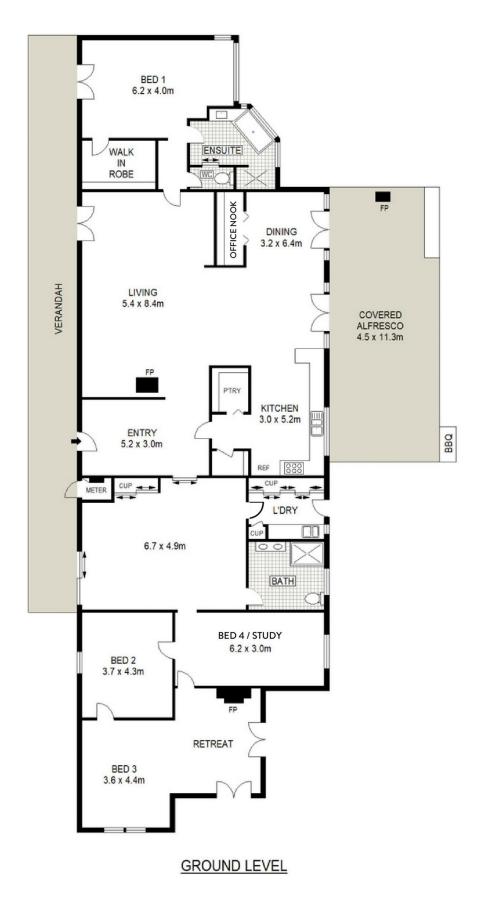

This residence features an expansive four bedroom family home, prime agricultural land and excellent farm infrastructure, right on the doorstep of town, it is an ideal property for your tourism venture or just a fantastic place to live.

- Charming period cottage with extensive additions providing an abundance of space for the whole family
- Huge open plan living, dining and kitchen, plenty of room for entertaining
- Modern well appointed kitchen with ILIVE oven and walk-in pantry
- Separate rumpus/games room, shady verandahs and large covered alfresco area
- Four bedrooms including a huge master with large en-suite and walk-in robe
- Versatile floorplan with scope for separate zones for B&B accommodation