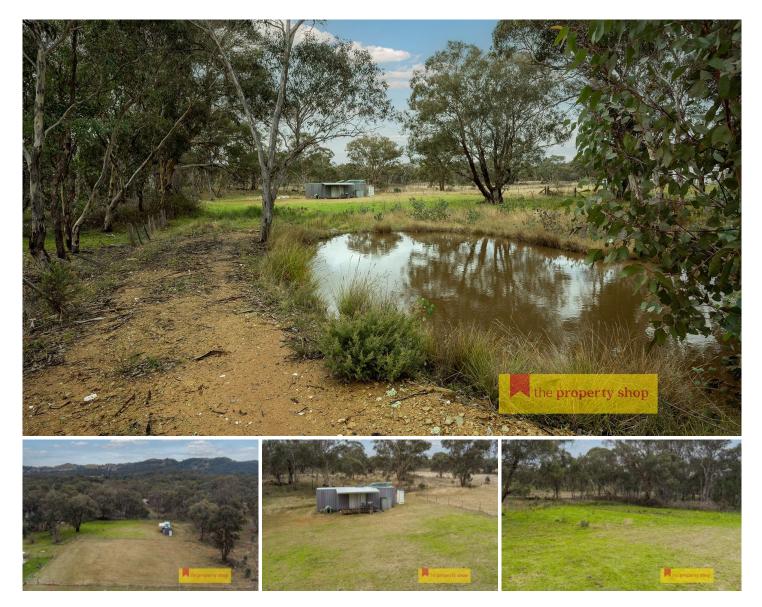

- Large level 6225sqm block fully fenced into two paddocks

- Single self-contained cabin with kitchenette, outside W/C & Solar

- Mains power close by, Telstra phone service & tar road frontage

- Large dam & rainwater storage
- Dwelling entitlement (STCA)

- Positioned on three separate titles this property has subdivision & development opportunities (STCA)

Delivering exceptional value with the potential for future improvements. This property provides the perfect blank canvas for a dream build, small hobby farm, weekend getaway. To arrange your own private inspection contact Alyse Pilley on 0421 648 155 or Annie Christensen on 0476 787 380 at The Property Shop