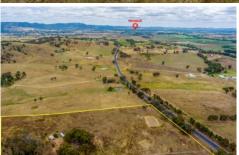

- Sprawled across 10.84 hectares (26 acres) of gently sloping land
- Stunning northerly views across the Cudgegong Valley
- Elevated building sites take full advantage of the picturesque outlook
- Dwelling entitlement confirmed
- Power runs through the property, ready for you to connect
- 1 x dam and 20,000L of fresh water storage
- Existing lock-up weekender shed, great for camping

Price : \$ 650,000 Land Size : 10.84 ha

View: https://www.thepropertyshop.com.au/sale/n

sw/dubbo-orana/mudgee/residential/rural/74 24909

Patrick Power 02 6372 2222