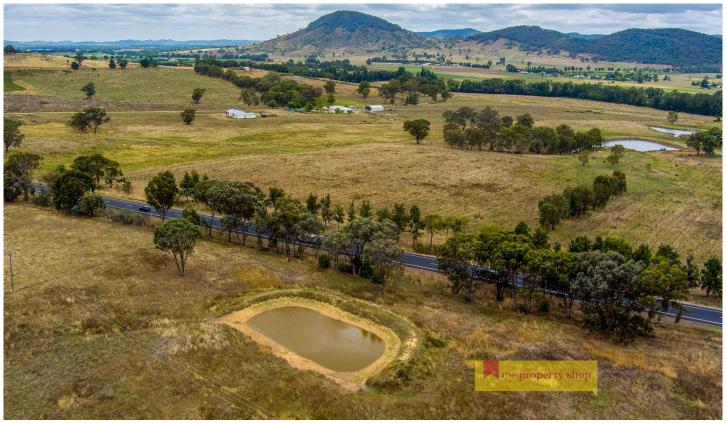

## 724 Castlereagh Highway Mudgee NSW

Situated just 7km east (Sydney side) of Mudgee in the tightly held Burrundulla locale. This picturesque 10.8 hectare property is the ideal place to build your country home and live your rural lifestyle dream.

- Sprawled across 10.84 hectares (26 acres) of gently sloping land
- Stunning northerly views across the Cudgegong Valley
- Elevated building sites take full advantage of the picturesque outlook
- Dwelling entitlement confirmed
- Power runs through the property, ready for you to connect
- 1 x dam and 20,000L of fresh water storage
- Existing lock-up weekender shed, great for camping