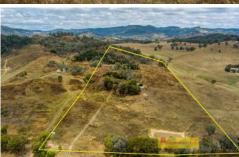

- Sprawled across 10.84 hectares (26 acres) of gently sloping land
- Stunning northerly views across the Cudgegong Valley
- Elevated building sites take full advantage of the picturesque outlook
- Dwelling entitlement confirmed
- Power runs through the property, ready for you to connect
- 1 x dam and 20,000L of fresh water storage
- Existing lock-up weekender shed, great for camping

Price : \$ 650,000 Land Size : 10.84 ha

View: https://www.thepropertyshop.com.au/sale/n

sw/dubbo-orana/mudgee/residential/rural/74 24909

Patrick Power 02 6372 2222