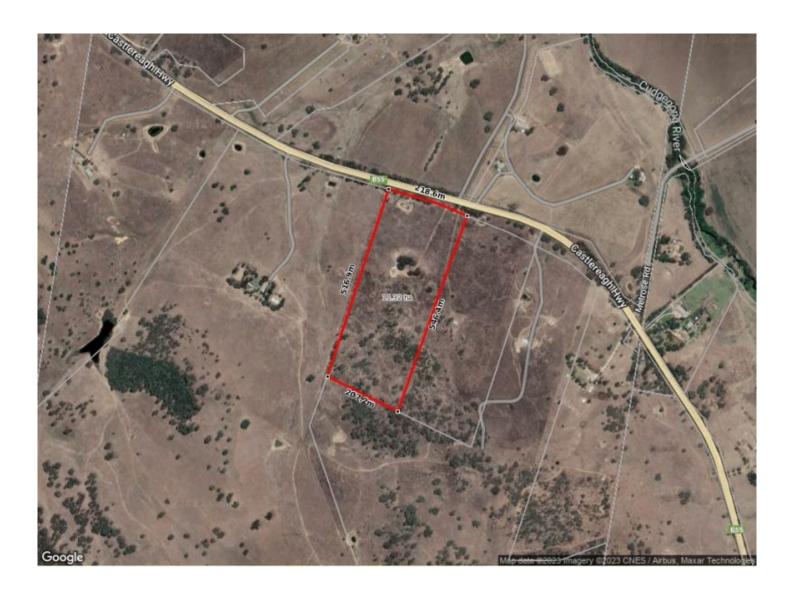

## 724 Castlereagh Highway Mudgee NSW

Situated just 7km east (Sydney side) of Mudgee in the tightly held Burrundulla locale. This picturesque 10.8 hectare property is the ideal place to build your country home and live your rural lifestyle dream.

- Sprawled across 10.84 hectares (26 acres) of gently sloping land
- Stunning northerly views across the Cudgegong Valley
- Elevated building sites take full advantage of the picturesque outlook
- Dwelling entitlement confirmed
- Power runs through the property, ready for you to connect
- 1 x dam and 20,000L of fresh water storage
- Existing lock-up weekender shed, great for camping

Price : \$ 650,000 Land Size : 10.84 ha

View: https://www.thepropertyshop.com.au/sale/n

sw/dubbo-orana/mudgee/residential/rural/74 24909

Patrick Power 02 6372 2222