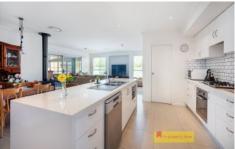

- Offering four spacious bedrooms with built-in wardrobes throughout
- Main bedroom presents with an opulent ensuite and practical walk-in wardrobe
- Enjoy the chef's kitchen with stone bench tops, gas cooktop and walk-in pantry
- Entertaining is a breeze with open plan living and dinning, along with additional sunroom off the living. Everyone will have a space to relax
- Study nook caters for the work from home requirements
- Stay comfortable year round with zoned ducted air-conditioning and wood-fireplace
- Double garage with automatic door plus back yard access to the 6x3m lockup garage with power connected, the ideal man cave
- Perfectly manicured lawns and gardens with established plants, trees and vegetable gardens