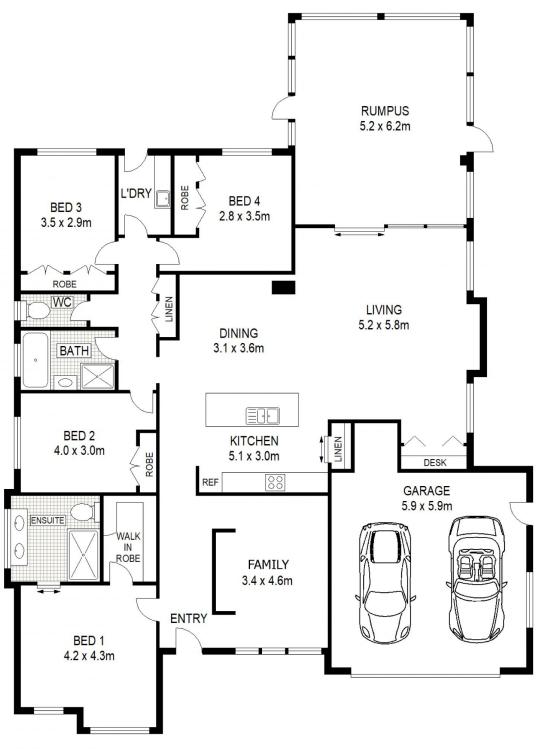

## 12 Broadhead Road Mudgee NSW

Available for sale is this fantastic family residence with a very modern and functional floorplan. Saturated with natural light and a simplistic design which is sure to impress every member of the family!

- Offering four spacious bedrooms with built-in wardrobes throughout
- Main bedroom presents with an opulent ensuite and practical walk-in wardrobe
- Enjoy the chef's kitchen with stone bench tops, gas cooktop and walk-in pantry
- Entertaining is a breeze with open plan living and dinning, along with additional sunroom off the living. Everyone will have a space to relax
- Study nook caters for the work from home requirements
- Stay comfortable year round with zoned ducted air-conditioning and wood-fireplace
- Double garage with automatic door plus back yard access to the 6x3m lockup garage with power connected, the ideal man cave
- Perfectly manicured lawns and gardens with established plants, trees and vegetable gardens

**GROUND LEVEL** 