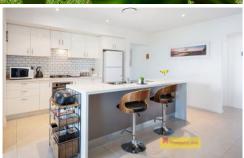

- Offering four spacious bedrooms with built-in wardrobes throughout
- Main bedroom presents with an opulent ensuite and practical walk-in wardrobe
- Enjoy the chef's kitchen with stone bench tops, gas cooktop and walk-in pantry
- Entertaining is a breeze with open plan living and dinning, along with additional sunroom off the living. Everyone will have a space to relax
- Study nook caters for the work from home requirements
- Stay comfortable year round with zoned ducted air-conditioning and wood-fireplace
- Double garage with automatic door plus back yard access to the 6x3m lockup garage with power connected, the ideal man cave
- Perfectly manicured lawns and gardens with established plants, trees and vegetable gardens