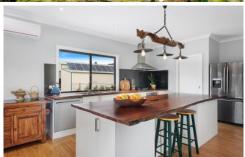

- Open plan living area incorporates high ceilings & unrestricted rural views
- Approx. 5-year-old, steel frame house
- Impressive kitchen features unique timber finishes, walk in pantry and updated appliances
- Main bedroom offers generous walk-in robe & ensuite
- Two additional bedrooms each with ceiling fans and ample storage
- Modern and well-appointed bathroom as well as internal laundry
- Enjoy outdoor living on a north facing verandah or entertain under a large covered alfresco easily accessible through sliding doors.
- Stay comfortable year-round with wood fire, ceiling fans &