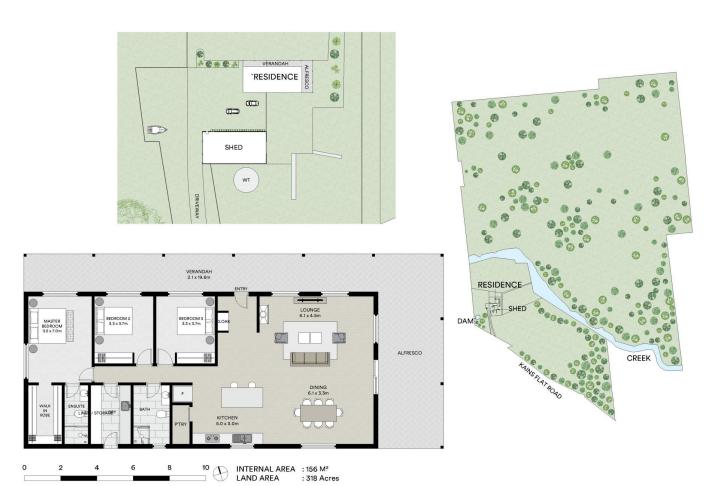

## 261 Kains Flat Road Kains Flat NSW

Showcasing an exemplary well-established small farm holding, offering approx. 318 acres (129HA) of open grazing country with the perfect mixture of shaded gums. Located a short 20 minute drive from Mudgee CBD boasting a large family home, excellent infrastructure and secure water. This is a rare opportunity to secure such a well established holding on large acreage just moments from towns convenience.

- Open plan living area incorporates high ceilings & unrestricted rural views
- Approx. 5-year-old, steel frame house
- Impressive kitchen features unique timber finishes, walk in pantry and updated appliances
- Main bedroom offers generous walk-in robe & ensuite
- Two additional bedrooms each with ceiling fans and ample storage
- Modern and well-appointed bathroom as well as internal laundry
- Enjoy outdoor living on a north facing verandah or entertain under a large covered alfresco easily accessible through sliding doors.
- Stay comfortable year-round with wood fire, ceiling fans &

3 📭 2 🖺 10 🚘

Land Size: 129 ha

**View**: https://www.thepropertyshop.com.au/sale/n

sw/dubbo-orana/kains-flat/residential/acreag

esemirural/7416193

Alyse Pilley 02 6372 2222

Annie Christensen 02 6372 2222

All information contained in this document is from sources we believe to be accurate, however we cannot guarantee its accuracy. Interested persons should make and rely on their own enquiries in relation to measurements, dimensions, layout, furniture and descriptions.