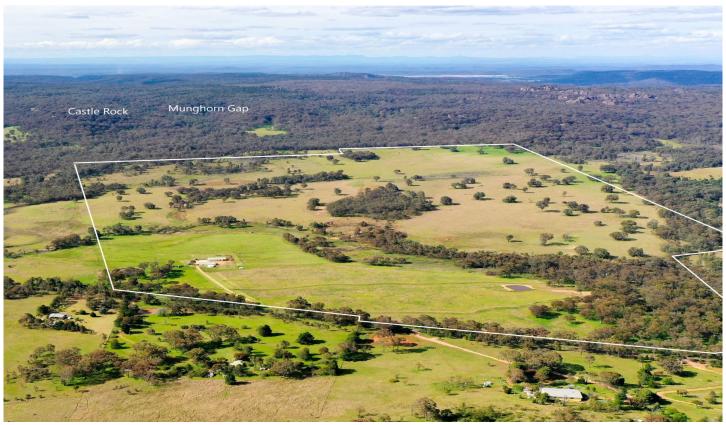

## 261 Kains Flat Road Kains Flat NSW

Showcasing an exemplary well-established small farm holding, offering approx. 318 acres (129HA) of open grazing country with the perfect mixture of shaded gums. Located a short 20 minute drive from Mudgee CBD boasting a large family home, excellent infrastructure and secure water. This is a rare opportunity to secure such a well established holding on large acreage just moments from towns convenience.