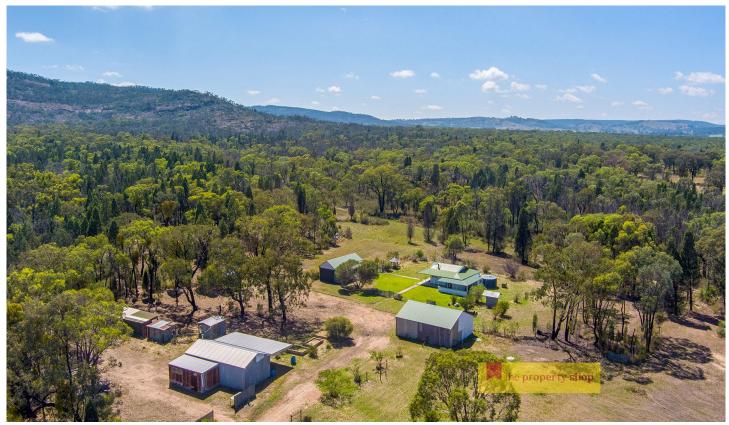

## 93 Pine Close Mudgee NSW

Nested on approx. 25 acres (10.12HA) with a combination of cleared to timbered land, offering a comfortable country cottage and incredible infrastructure. This is the perfect property for those seeking an entry level rural property with so much to offer!

- Secluded on a peaceful rural lane only 15 minutes from Gulgong or 20 minutes to Mudgee & a short drive to the mining precinct
- The perfect lifestyle property offering 10.12HA or approx.
  25 versatile acres with an large dam
- Neat & tidy single bedroom cottage offers open plan living area with spacious kitchen, well-appointed bathroom, combustion fireplace & split system air conditioning
- This property offers a fantastic array of infrastructure including multiple machinery, hay & storage sheds
- Water is abundant with approx. 80,000L fresh water storage
- Power connected with mail weekly and mobile phone reception available
- Fully fenced, open paddock perfect for small farm animals or recreational activities
- Build your dream country home with dwelling entitlement