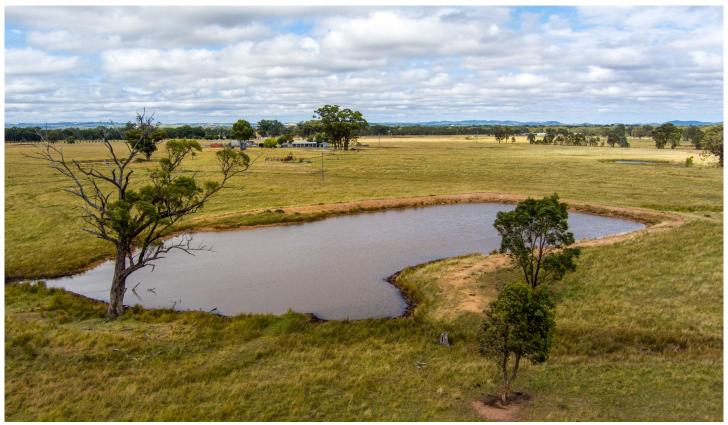

## 63 Wyoming Lane Gulgong NSW

With water as a major feature this perfect small farm is situated on a stunning 35ha or 87 highly usable acres just 10 minutes from Gulgong or 30 minutes from Mudgee.

With a very accommodating 3 bedroom, 1 bathroom home and great shedding, "Spurs Run" is the perfect property, don't miss your chance to own your very own piece of Australia.

## LAND:

- 35ha approx or 87acres of stunning countryside
- Water is a major feature consisting of over 800m of Wyaldra Creek Frontage, 5 dams, a fully equipped bore plus rain water storage

3 📭 1 🖺 8 🕰

Price: OFFERS OVER \$850,000