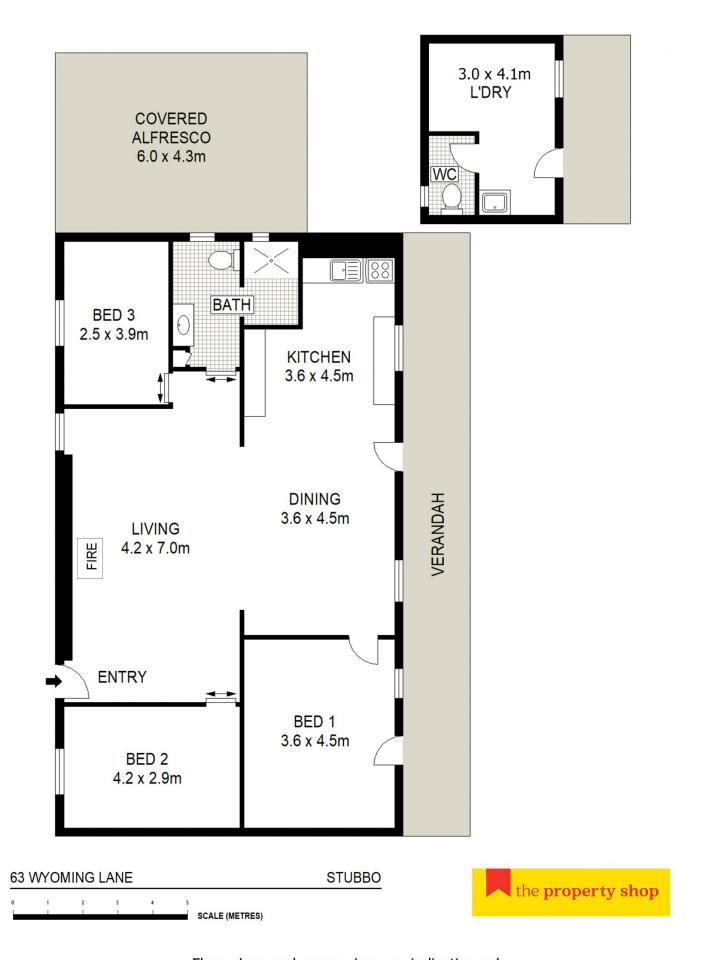

## HOUSE:

- Offering three light filled bedrooms all generous in size
- Spacious kitchen with loads of storage and electric cooking
- Spacious open plan living & dining area with split A/C and wood fire heating
- Main family bathroom with shower, vanity and toilet
- Separate outdoor laundry with additional toilet

Land Size : 35.31 ha

View: https://www.thepropertyshop.com.au/sale/n

sw/central-west/gulgong/residential/rural/73

79818

David Goldring 02 6372 2222

Jessika Weatherall 02 6372 2222

Floor plans and rooms sizes are indicative only