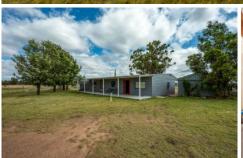

## 63 Wyoming Lane Gulgong NSW

With water as a major feature this perfect small farm is situated on a stunning 35ha or 87 highly usable acres just 10 minutes from Gulgong or 30 minutes from Mudgee.

With a very accommodating 3 bedroom, 1 bathroom home and great shedding, "Spurs Run" is the perfect property, don't miss your chance to own your very own piece of Australia.

## HOUSE:

- Offering three light filled bedrooms all generous in size
- Spacious kitchen with loads of storage and electric cooking
- Spacious open plan living & dining area with split A/C and wood fire heating
- Main family bathroom with shower, vanity and toilet
- Separate outdoor laundry with additional toilet