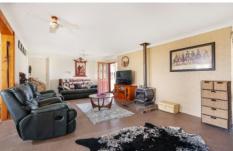

## HOUSE:

- Offering three light filled bedrooms all generous in size
- Spacious kitchen with loads of storage and electric cooking
- Spacious open plan living & dining area with split A/C and wood fire heating
- Main family bathroom with shower, vanity and toilet
- Separate outdoor laundry with additional toilet