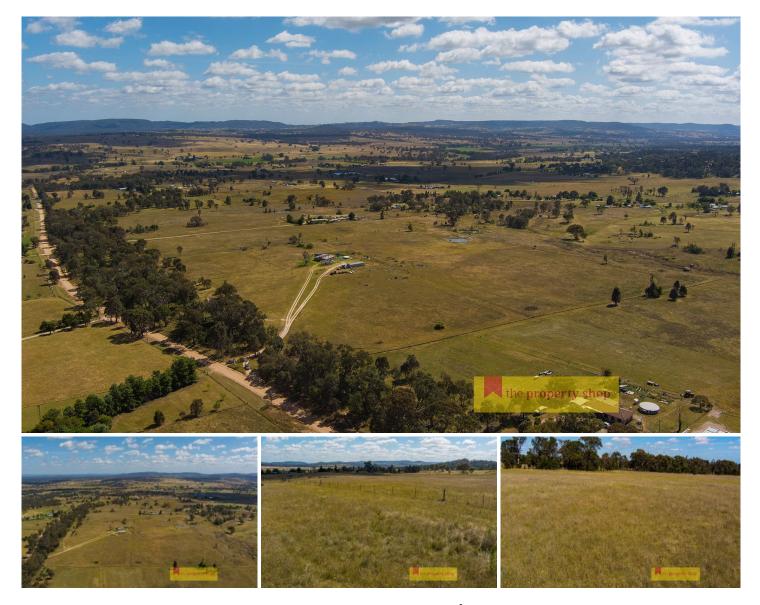

## 1040 Black Springs Road Mudgee NSW

Stunning views from this 20 hectare approx. (50 acre) lifestyle property. Two blocks on separate titles. Lot 15 has an original dwelling, Lot 14 has dwelling entitlement with a shed, ready to build your dream home on. Opportunity to split in two sell one and renovate or build on the other, you decide!

- Stunning panoramic views of the surrounding countryside - 20.24 hectares approx. or 50 acre approx. lifestyle block

- In two separate lots of approx 10.12ha each (lots 14 &15)
- Original four bedroom, one bathroom residence (room to add value)
- 13x6m approx. 3-bay shed with 10,000 gal water tank
- Power connected to lot 15 and very easily supplied to lot 14
- One dam, well, fully fenced, cleared & level to gently undulating land
- Easy 19km drive (sealed & 1 km all weather gravel) drive North of Mudgee