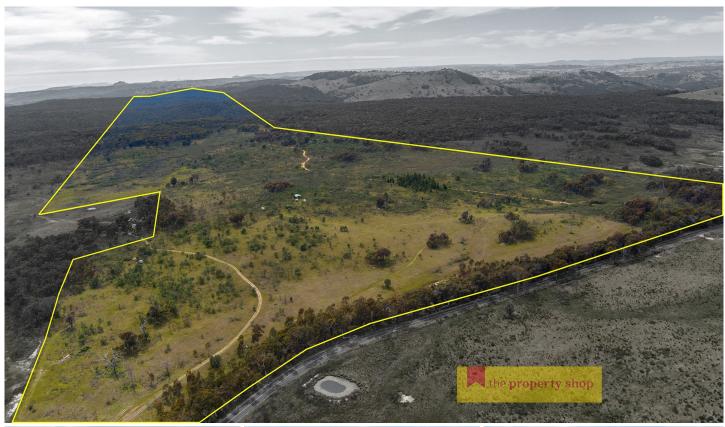

## 4421 Hill End Road Hargraves NSW

Escape to this 207.21ha or 512 acre (approx) ultimate recreation property set in an idyllic rural location on the Sydney side of Hargraves. This fantastic weekend getaway is only a 40 minute drive from Mudgee and is the ideal property for recreational activities, camping, hunting or just getting away from it all.

- 207.21 hectare or 512 acres (approx.) of rolling hills and timbered bush land
- 12mx7m double lock up shed with concrete floor, plus a 6mx3m garden shed
- Water is perfectly catered for with 4 dams, Waurdong Creek frontage and three 27,000L fresh rain water storage tanks
- Boundary fenced on 3 sides with 4 main paddocks
- Perfect for horse riding, motor bike riding, hunting and shooting
- 4WD tracks for adventurous drives and loads of fun to be had
- Dwelling Entitlement to build your dream home (S.T.C.A)
- An incredible recreation block for your adventurous needs
- Can be subdivided into two separate blocks (S.T.C.A)