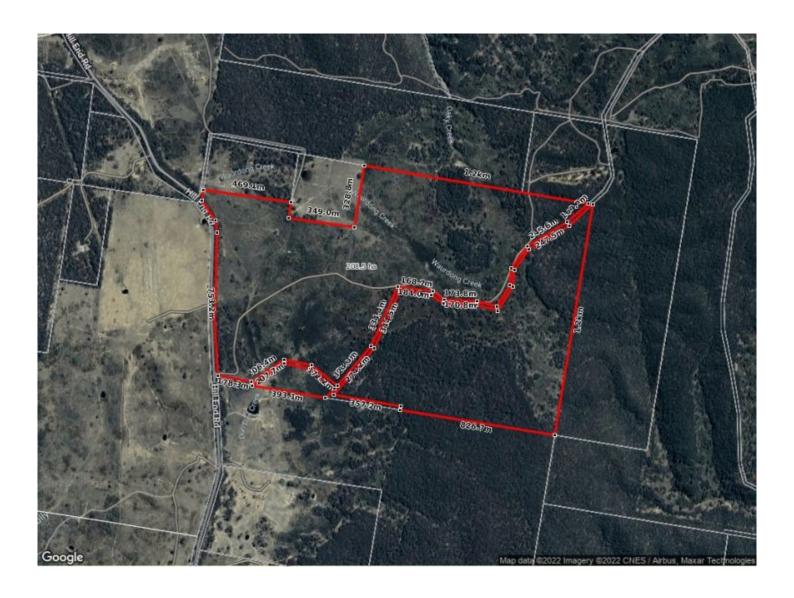

## 4421 Hill End Road Hargraves NSW

Escape to this 207.21ha or 512 acre (approx) ultimate recreation property set in an idyllic rural location on the Sydney side of Hargraves. This fantastic weekend getaway is only a 40 minute drive from Mudgee and is the ideal property for recreational activities, camping, hunting or just getting away from it all.

- 207.21 hectare or 512 acres (approx.) of rolling hills and timbered bush land
- 12mx7m double lock up shed with concrete floor, plus a 6mx3m garden shed
- Water is perfectly catered for with 4 dams, Waurdong Creek frontage and three 27,000L fresh rain water storage tanks
- Boundary fenced on 3 sides with 4 main paddocks
- Perfect for horse riding, motor bike riding, hunting and shooting
- 4WD tracks for adventurous drives and loads of fun to be had
- Dwelling Entitlement to build your dream home (S.T.C.A)
- An incredible recreation block for your adventurous needs
- Can be subdivided into two separate blocks (S.T.C.A)