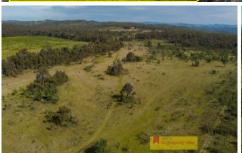

## 4421 Hill End Road Hargraves NSW

Escape to this 207.21ha or 512 acre (approx) ultimate recreation property set in an idyllic rural location on the Sydney side of Hargraves. This fantastic weekend getaway is only a 40 minute drive from Mudgee and is the ideal property for recreational activities, camping, hunting or just getting away from it all.

- 207.21 hectare or 512 acres (approx.) of rolling hills and timbered bush land
- 12mx7m double lock up shed with concrete floor, plus a 6mx3m garden shed
- Water is perfectly catered for with 4 dams, Waurdong Creek frontage and three 27,000L fresh rain water storage tanks
- Boundary fenced on 3 sides with 4 main paddocks
- Perfect for horse riding, motor bike riding, hunting and shooting
- 4WD tracks for adventurous drives and loads of fun to be had
- Dwelling Entitlement to build your dream home (S.T.C.A)
- An incredible recreation block for your adventurous needs
- Can be subdivided into two separate blocks (S.T.C.A)